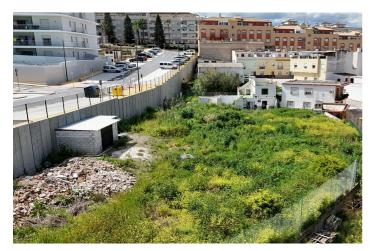

## Valle del Guadalhorce, Coín

Investment Opportunity in Coín. Discover this exceptional 553.06 m<sup>2</sup> urban plot, located in the heart of Coín's urban center, an area undergoing rapid development. With a buildable area of 1,180 m<sup>2</sup>, plus the possibility of adding basements, this land is ideal for the construction of duplex or triplex homes, as well as modern apartments. The price also includes a 1,020 m<sup>2</sup> plot of land considered unconsolidated, where you can have green areas if you so desire. Imagine creating a space where families can enjoy the convenience of living in the city center, with all the necessary services within easy reach, without the need for a vehicle. The municipal ordinance classifies this property as Consolidated Urban Land (ENSANCHE POPULAR N-2), which guarantees an already developed urban environment with great potential. Additionally, attached to this property, you'll find another plot classified as Unconsolidated Urban Land (UE-19) with a surface area of 1,020 m<sup>2</sup>, also intended for development, further expanding the investment possibilities. Don't miss this unique opportunity to contribute to the growth of Coín and create a project that will make a difference in the community. Contact us for more information and start shaping your vision!