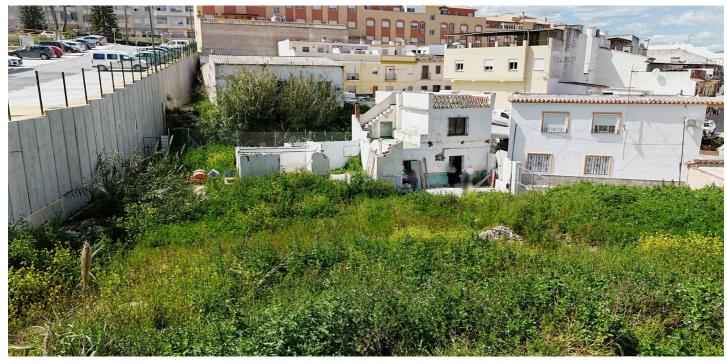

## Valle del Guadalhorce, Coín

Investment Opportunity in Coín. Discover this exceptional 553.06 m<sup>2</sup> urban plot, located in the heart of Coín's urban center, an area undergoing rapid development. With a buildable area of 1,180 m<sup>2</sup>, plus the possibility of adding basements, this land is ideal for the construction of duplex or triplex homes, as well as modern apartments. The price also includes a 1,020 m<sup>2</sup> plot of land considered unconsolidated, where you can have green areas if you so desire. Imagine creating a space where families can enjoy the convenience of living in the city center, with all the necessary services within easy reach, without the need for a vehicle. The municipal ordinance classifies this property as Consolidated Urban Land (ENSANCHE POPULAR N-2), which guarantees an already developed urban environment with great potential. Additionally, attached to this property, you'll find another plot classified as Unconsolidated Urban Land (UE-19) with a surface area of 1,020 m<sup>2</sup>, also intended for development, further expanding the investment possibilities. Don't miss this unique opportunity to contribute to the growth of Coín and create a project that will make a difference in the community. Contact us for more information and start shaping your vision!