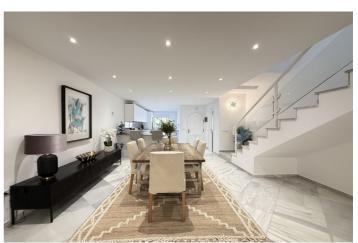

## Costa del Sol, Nueva Andalucía

The property is a semi-detached house located in the exclusive area of El Palmeral. With a total of 200 m<sup>2</sup> built, this property offers a spacious and functional design, perfect for families or for those looking for a home with extra space.

It has 3 bedrooms, all of them bright and with large built-in wardrobes, ideal for a comfortable and practical lifestyle. The 3 bathrooms provide comfort for the family and visitors, including an en-suite bathroom in the master bedroom, with modern and quality finishes.

## **Features:**

**Features** Orientation **Climate Control Covered Terrace** South West Air Conditioning

**Near Transport** Fireplace **Private Terrace** Marble Flooring

**Fitted Wardrobes** Solarium

**Double Glazing** 