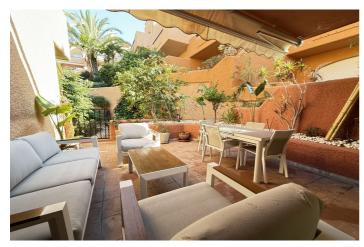

The south orientation of the house guarantees an excellent entry of natural light throughout the day, which creates a warm and welcoming atmosphere in all rooms. In addition, this orientation allows you to enjoy a mild climate during the winter months, also being ideal for taking advantage of the terrace or patio in summer.

## **Features:**

**Features** Orientation **Climate Control Covered Terrace** South West Air Conditioning

**Near Transport** Fireplace **Private Terrace** Marble Flooring

**Fitted Wardrobes** Solarium

**Double Glazing** 