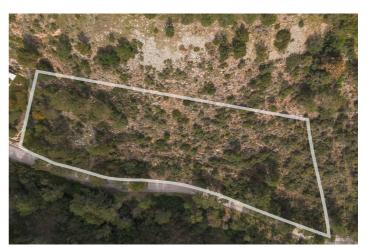

## Costa del Sol, Benahavís

A unique opportunity to acquire land in one of Benahavís\' most prestigious and sought-after communities, where luxury, privacy, and nature come together in perfect harmony. With 5,098 m² of land, this plot is nestled in an enviable natural setting, surrounded by lush greenery and offering total tranquility, within a gated community that provides 24-hour security, controlled access, and surveillance throughout the area. With a maximum buildable area of 1,019 m², this land offers the ideal canvas to create the home of your dreams. Its prime location and south facing orientation ensure stunning sea and mountain views, while the peaceful, natural surroundings provide an exclusive sense of serenity, all just minutes from the vibrant luxury and entertainment of Marbella and Puerto Banús. The Costa del Sol is a paradise offering an unparalleled quality of life, with exceptional weather, world-class golf, and top-tier gastronomy and culture. Living in El Madroñal means enjoying the best of nature and exclusivity, without compromising on convenience. Don't miss out on this exceptional opportunity. Contact us for more information and to schedule a visit. The abbreviated information document is available to you. Expenses: Taxes (ITP or VAT+AJD) + Notarial and registration expenses. ALA