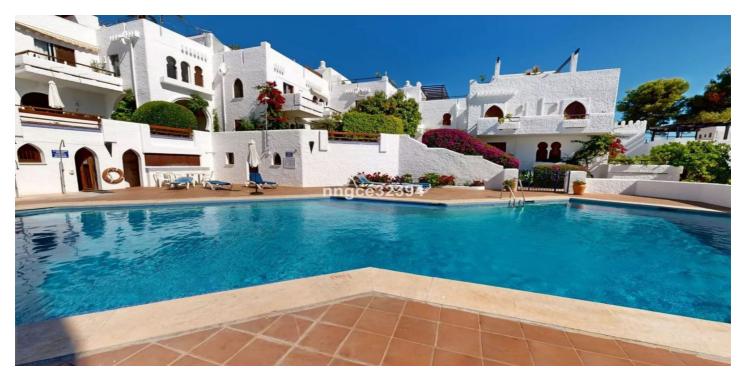

## Costa del Sol, Nueva Andalucía

Nestled within the exclusive Atalaya de Río Verde community, this stunning penthouse duplex is a rare find—fully renovated, move-in ready, and offering the potential to add a second bedroom and bathroom. With neighboring units reaching up to €1.2 million in the exclusive luxury enclave, this 1-bedroom gem boasts a modern Scandinavian interior with exquisite Andalusian-Moorish charm. Designed to the highest standards, it comes with a tourist license, ensuring strong year-round rental income. Just 1 kilometer from the iconic Puerto Banús and the Golden Mile, this two-level residence features a spacious solarium and two private terraces, offering serene garden views in a picturesque Andalusian-style setting. The bright and airy interiors provide a perfect blend of comfort and sophistication. The community is a tranquil retreat, featuring beautifully landscaped gardens and a communal pool, all just moments from Puerto Banús and its world-class amenities (near La Dame de Noche). Whether for personal enjoyment or as a lucrative investment, this property is an exceptional opportunity at an unbeatable price. Don't miss out—schedule your viewing today!