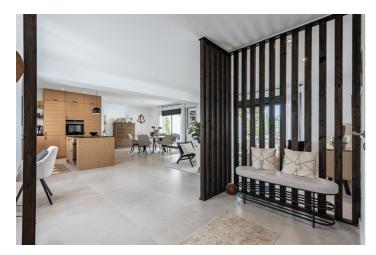

Located in one of Nueva Andalucia's most popular communities, the apartment has two spacious bedrooms and two stylish bathrooms. It has been completely renovated with exclusive materials and modern Nordic design, creating a bright and harmonious atmosphere. The layout is airy and well thought out, with an open kitchen that seamlessly integrates with the social areas. The stylish kitchen is fully equipped with modern appliances and offers plenty of space for both cooking and socializing.

The interior is characterized by high-quality materials, light floors, tasteful lighting and elegant details. The bedrooms are spacious and offer plenty of storage, while the two bathrooms are luxuriously decorated with modern features. On the cozy terrace you can really enjoy and create a perfect place for relaxation or social events.