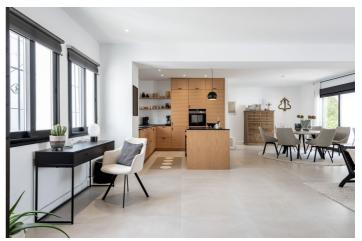

Located in one of Nueva Andalucia's most popular communities, the apartment has two spacious bedrooms and two stylish bathrooms. It has been completely renovated with exclusive materials and modern Nordic design, creating a bright and harmonious atmosphere. The layout is airy and well thought out, with an open kitchen that seamlessly integrates with the social areas. The stylish kitchen is fully equipped with modern appliances and offers plenty of space for both cooking and socializing.