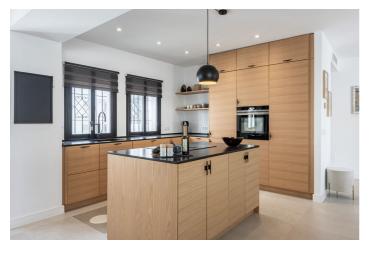

Located in one of Nueva Andalucia's most popular communities, the apartment has two spacious bedrooms and two stylish bathrooms. It has been completely renovated with exclusive materials and modern Nordic design, creating a bright and harmonious atmosphere. The layout is airy and well thought out, with an open kitchen that seamlessly integrates with the social areas. The stylish kitchen is fully equipped with modern appliances and offers plenty of space for both cooking and socializing.