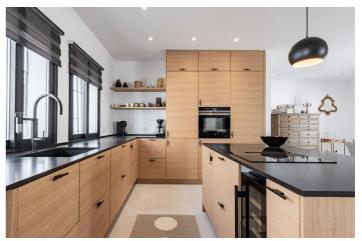

Located in one of Nueva Andalucia's most popular communities, the apartment has two spacious bedrooms and two stylish bathrooms. It has been completely renovated with exclusive materials and modern Nordic design, creating a bright and harmonious atmosphere. The layout is airy and well thought out, with an open kitchen that seamlessly integrates with the social areas. The stylish kitchen is fully equipped with modern appliances and offers plenty of space for both cooking and socializing.

The interior is characterized by high-quality materials, light floors, tasteful lighting and elegant details. The bedrooms are spacious and offer plenty of storage, while the two bathrooms are luxuriously decorated with modern features. On the cozy terrace you can really enjoy and create a perfect place for relaxation or social events.