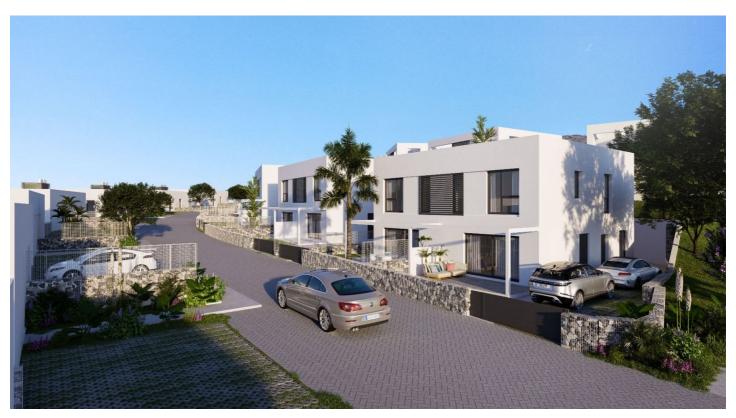

## Costa del Sol, Mijas

Introducing a remarkable new off-plan development of contemporary semi-detached houses in Riviera del Sol, Mijas, with views over the mediterranean. The 3 and 4 bedroom homes each have a built area of  $120m^2-145m^2$ , distributed over 2 floors, together with a garden and the option to add a private pool. Each home has been designed with quality and comfort in mind, and the outdoor space is ideal for enjoying the Costa del Sol's magnificent climate..

The houses are superbly located on a hillside overlooking the mediterranean. All facilities are in close proximity, including good access to the highway, beautiful beaches, international schools, fine dining, golf courses and the lively cosmopolitan towns of La Cala de Mijas and Calahonda. It is a private and peaceful place to live, close to all the fun that the Costa del Sol has to offer, but not in the middle of it. Riviera del Sol is ideally located midway between the popular resort towns of Fuengirola and Marbella. Fuengirola is just a 10 minute drive away and enjoys a wide range of facilities, great beaches, the Mijas Aqua Park, multi-screen cinemas and the Parque Miramar Shopping Centre. The upmarket resort of Marbella and the popular La Cañada shopping centre is a short 15 minute drive away in the opposite direction.