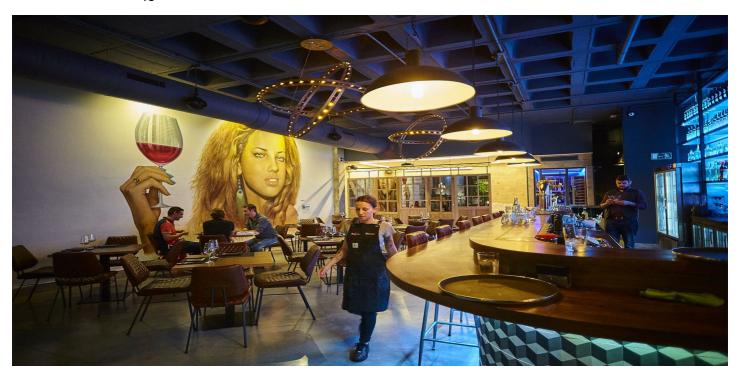

## Costa de la Luz, Sotogrande Costa

\*\*Prime Commercial Investment Opportunity in Sotogrande\*\* Discover an exceptional commercial investment opportunity in the heart of Sotogrande. These rented commercial premises, available under triple net leases, offer a range of property sizes and prices from €415,000 to €515,000, promising attractive returns between 4% and 8%. Spanning 200 m² of constructed space with 170 m² usable, this property is spread over two floors and features two spacious rooms and three bathrooms, some of which are adapted for disabled access. Situated at street level with a prominent 5-metre linear façade and a showcase window, this property boasts modern amenities including hot and cold air conditioning, storage space, alarm systems. Some units also have smoke extraction and industrial kitchen. Built in 2000, it combines contemporary convenience with a prime location, making it an ideal choice for savvy investors seeking a lucrative addition to their portfolio. Don't miss out on this rare opportunity to invest in one of Sotogrande's most sought-after commercial locations.