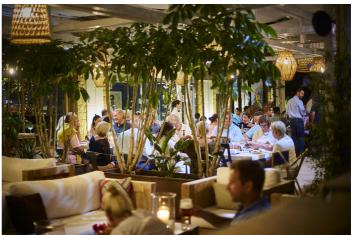

## Costa de la Luz, Sotogrande Costa

\*\*Prime Commercial Investment Opportunity in Sotogrande\*\* Discover an exceptional commercial investment opportunity in the heart of Sotogrande. These rented commercial premises, available under triple net leases, offer a range of property sizes and prices from €415,000 to €515,000, promising attractive returns between 4% and 8%. Spanning 200 m² of constructed space with 170 m² usable, this property is spread over two floors and features two spacious rooms and three bathrooms, some of which are adapted for disabled access. Situated at street level with a prominent 5-metre linear façade and a showcase window, this property boasts modern amenities including hot and cold air conditioning, storage space, alarm systems. Some units also have smoke extraction and industrial kitchen. Built in 2000, it combines contemporary convenience with a prime location, making it an ideal choice for savvy investors seeking a lucrative addition to their portfolio. Don't miss out on this rare opportunity to invest in one of Sotogrande's most sought-after commercial locations.