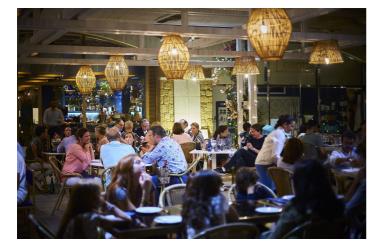

## Costa de la Luz, Sotogrande Costa

\*\*Prime Commercial Investment Opportunity in Sotogrande\*\* Discover an exceptional commercial investment opportunity in the heart of Sotogrande. These rented commercial premises, available under triple net leases, offer a range of property sizes and prices from €415,000 to €515,000, promising attractive returns between 4% and 8%. Spanning 200 m² of constructed space with 170 m² usable, this property is spread over two floors and features two spacious rooms and three bathrooms, some of which are adapted for disabled access. Situated at street level with a prominent 5-metre linear façade and a showcase window, this property boasts modern amenities including hot and cold air conditioning, storage space, alarm systems. Some units also have smoke extraction and industrial kitchen. Built in 2000, it combines contemporary convenience with a prime location, making it an ideal choice for savvy investors seeking a lucrative addition to their portfolio. Don't miss out on this rare opportunity to invest in one of Sotogrande's most sought-after commercial locations.