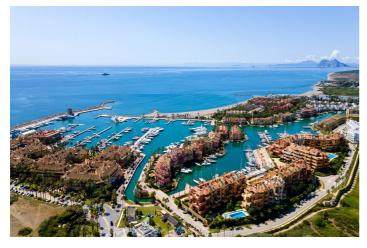

## Kommercielle lokaler til salg i Sotogrande Costa, Sotogrande

450.000 €

Reference: R4972942 Byg Størrelse: 200m<sup>2</sup>

## Costa de la Luz, Sotogrande Costa

\*\*Prime Commercial Investment Opportunity in Sotogrande\*\* Discover an exceptional commercial investment opportunity in the heart of Sotogrande. These rented commercial premises, available under triple net leases, offer a range of property sizes and prices from €415,000 to €515,000, promising attractive returns between 4% and 8%. Spanning 200 m² of constructed space with 170 m² usable, this property is spread over two floors and features two spacious rooms and three bathrooms, some of which are adapted for disabled access. Situated at street level with a prominent 5-metre linear façade and a showcase window, this property boasts modern amenities including hot and cold air conditioning, storage space, alarm systems. Some units also have smoke extraction and industrial kitchen. Built in 2000, it combines contemporary convenience with a prime location, making it an ideal choice for savvy investors seeking a lucrative addition to their portfolio. Don't miss out on this rare opportunity to invest in one of Sotogrande's most sought-after commercial locations.