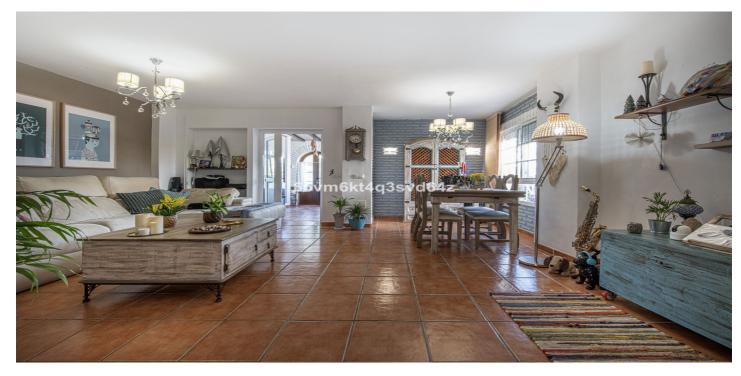

## Costa del Sol, Benalmádena

Discover the home of your dreams in this spectacular and unique semi-detached house with stunning sea and mountain views! With a built area of 214 m<sup>2</sup>, this house is ideal to enjoy all year round. Distributed over three floors, it offers a cosy and functional space for the whole family. On the ground floor, you will find an entrance hall leading to a large fully equipped and furnished kitchen, a bright living-dining room and a guest toilet. From the enclosed porch, you access a terrace perfect for enjoying outdoor barbecues and a communal garden.