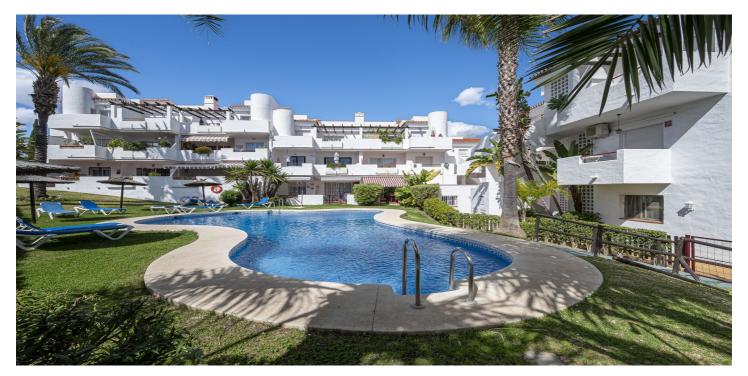

## Middle Floor Apartment for sale in Bel Air, Estepona

340,000 €

Reference: R4986850 Bedrooms: 2 Bathrooms: 2 Build Size: 105m<sup>2</sup> Terrace: 20m<sup>2</sup>

## Costa del Sol, Bel Air

Apartment for sale in Bel Air, Estepona with 2 bedrooms, 2 bathrooms, two terraces, underground parking and spectacular views This beautiful apartment in Bel Air is a unique opportunity for those looking for comfort, style and a privileged location. It has two large bedrooms and two full bathrooms, designed with high quality materials and modern finishes, ideal for rest and privacy. The house stands out for its bright spaces thanks to the open and clear views that offer an unparalleled connection with the environment. From its terrace, you can enjoy very beautiful open views, perfect for relaxing, reading or simply contemplating the horizon. In addition, it includes an underground parking space, providing security and comfort for your vehicle. Its strategic location allows easy access to services, beaches, restaurants and the best leisure areas of the city. This apartment combines elegance, functionality and excellent value for money. Don't miss the opportunity to visit it and make it your new home or perfect investment! Contact us today for more information!!