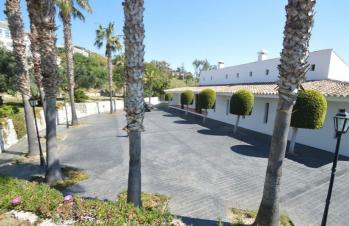

## Costa del Sol, Benalmádena

Great Villa with sea views located in exclusive, safe and quiet urbanization "LA CAPELLANIA". It is distributed in 2 floors as follows: Main floor: Entrance hall with guest toilet and cloakroom, living room with fireplace and double height ceiling with access to large covered terrace with open sea views, elegant dining room with fireplace and access to the terrace and next to the fully fitted kitchen with dining area with access to the terrace. At this end of the Villa, we also find an office with sea views, large laundry room and pantry. At the other extreme is the accommodation area with 5 double bedrooms, all with on suite bathrooms and dressing rooms (3) or wardrobes. Very spacious master bedroom with fireplace. Lower floor with indoor and outdoor access: Zone of the stairs, spacious gallery (or entertainment area) very bright with several accesses to the porch and garden, fully equipped bar with extensive wine cellar, workshop, storage and toilet. Garage for 4 large vehicles with automatic gate. Machine room. Separate service apartment with living room, bedroom with wardrobe, bathroom and equipped kitchen, plus another separate bedroom with on suite. Exterior: Elegant entrance with automatic gate and very large car park with lovely front garden with fruit trees and sitting areas. Pool area (sunny all day) with lovely garden. Property in perfect condition with double glazing, electric shutters, alarm system, music system, air conditioning and heating controlled by zone, automatic irrigation system. Plot 3.864m2. Total built size: 1.032,84m2. Living area 947,50m2 more porches and gallery 85,34m2. Built year 1999. Distances: Carrefour, pharmacy, bars, restaurants and shops 1.8km. Benalmádena Pueblo 2.8km. La Cubana beach 2km. Malaga airport 17.6km.