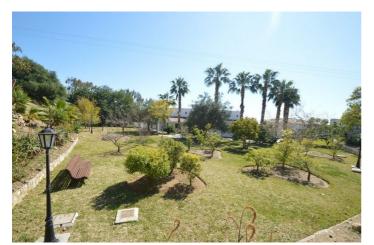

## Costa del Sol, Benalmádena

Great Villa with sea views located in exclusive, safe and quiet urbanization "LA CAPELLANIA". It is distributed in 2 floors as follows: Main floor: Entrance hall with guest toilet and cloakroom, living room with fireplace and double height ceiling with access to large covered terrace with open sea views, elegant dining room with fireplace and access to the terrace and next to the fully fitted kitchen with dining area with access to the terrace. At this end of the Villa, we also find an office with sea views, large laundry room and pantry. At the other extreme is the accommodation area with 5 double bedrooms, all with on suite bathrooms and dressing rooms (3) or wardrobes. Very spacious master bedroom with fireplace. Lower floor with indoor and outdoor access: Zone of the stairs, spacious gallery (or entertainment area) very bright with several accesses to the porch and garden, fully equipped bar with extensive wine cellar, workshop, storage and toilet. Garage for 4 large vehicles with automatic gate. Machine room. Separate service apartment with living room, bedroom with wardrobe, bathroom and equipped kitchen, plus another separate bedroom with on suite. Exterior: Elegant entrance with automatic gate and very large car park with lovely front garden with fruit trees and sitting areas. Pool area (sunny all day) with lovely garden. Property in perfect condition with double glazing, electric shutters, alarm system, music system, air conditioning and heating controlled by zone, automatic irrigation system. Plot 3.864m2. Total built size: 1.032,84m2. Living area 947,50m2 more porches and gallery 85,34m2. Built year 1999. Distances: Carrefour, pharmacy, bars, restaurants and shops 1.8km. Benalmádena Pueblo 2.8km. La Cubana beach 2km. Malaga airport 17.6km.