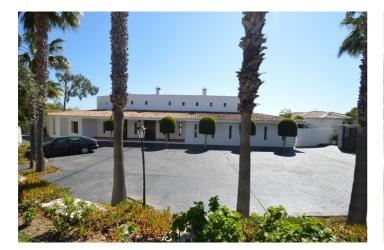

## Costa del Sol, Benalmádena

Great Villa with sea views located in exclusive, safe and quiet urbanization "LA CAPELLANIA". It is distributed in 2 floors as follows: Main floor: Entrance hall with guest toilet and cloakroom, living room with fireplace and double height ceiling with access to large covered terrace with open sea views, elegant dining room with fireplace and access to the terrace and next to the fully fitted kitchen with dining area with access to the terrace. At this end of the Villa, we also find an office with sea views, large laundry room and pantry. At the other extreme is the accommodation area with 5 double bedrooms, all with on suite bathrooms and dressing rooms (3) or wardrobes. Very spacious master bedroom with fireplace. Lower floor with indoor and outdoor access: Zone of the stairs, spacious gallery (or entertainment area) very bright with several accesses to the porch and garden, fully equipped bar with extensive wine cellar, workshop, storage and toilet. Garage for 4 large vehicles with automatic gate. Machine room. Separate service apartment with living room, bedroom with wardrobe, bathroom and equipped kitchen, plus another separate bedroom with on suite. Exterior: Elegant entrance with automatic gate and very large car park with lovely front garden with fruit trees and sitting areas. Pool area (sunny all day) with lovely garden. Property in perfect condition with double glazing, electric shutters, alarm system, music system, air conditioning and heating controlled by zone, automatic irrigation system. Plot 3.864m2. Total built size: 1.032,84m2. Living area 947,50m2 more porches and gallery 85,34m2. Built year 1999. Distances: Carrefour, pharmacy, bars, restaurants and shops 1.8km. Benalmádena Pueblo 2.8km. La Cubana beach 2km. Malaga airport 17.6km.