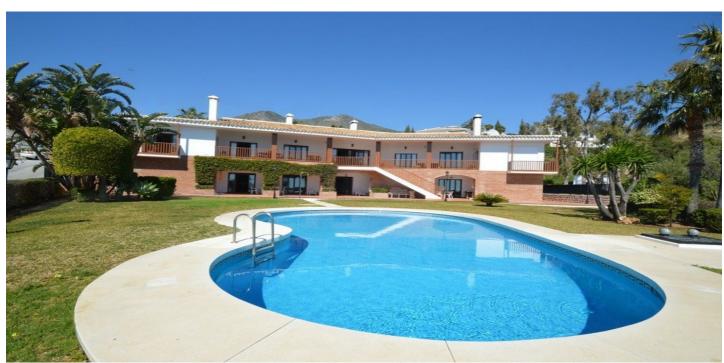

## Costa del Sol, Benalmádena

Great Villa with sea views located in exclusive, safe and quiet urbanization "LA CAPELLANIA". It is distributed in 2 floors as follows: Main floor: Entrance hall with guest toilet and cloakroom, living room with fireplace and double height ceiling with access to large covered terrace with open sea views, elegant dining room with fireplace and access to the terrace and next to the fully fitted kitchen with dining area with access to the terrace. At this end of the Villa, we also find an office with sea views, large laundry room and pantry. At the other extreme is the accommodation area with 5 double bedrooms, all with on suite bathrooms and dressing rooms (3) or wardrobes. Very spacious master bedroom with fireplace. Lower floor with indoor and outdoor access: Zone of the stairs, spacious gallery (or entertainment area) very bright with several accesses to the porch and garden, fully equipped bar with extensive wine cellar, workshop, storage and toilet. Garage for 4 large vehicles with automatic gate. Machine room. Separate service apartment with living room, bedroom with wardrobe, bathroom and equipped kitchen, plus another separate bedroom with on suite. Exterior: Elegant entrance with automatic gate and very large car park with lovely front garden with fruit trees and sitting areas. Pool area (sunny all day) with lovely garden. Property in perfect condition with double glazing, electric shutters, alarm system, music system, air conditioning and heating controlled by zone, automatic irrigation system. Plot 3.864m2. Total built size: 1.032,84m2. Living area 947,50m2 more porches and gallery 85,34m2. Built year 1999. Distances: Carrefour, pharmacy, bars, restaurants and shops 1.8km. Benalmádena Pueblo 2.8km. La Cubana beach 2km. Malaga airport 17.6km.