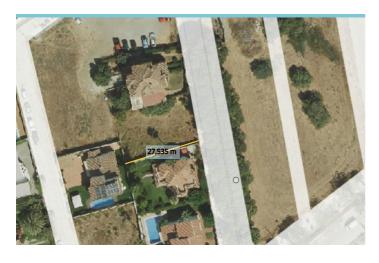

## Жилой участок для продажи в Марбелья, Marbella Centro

550 000 €

**Ссылка:** R4982347 **Размер участка:** 503m<sup>2</sup>

## Коста дель Соль, Марбелья

This excellent 500 square meter plot is located in a privileged area just 850 meters from the beach and next to the prestigious Guadalmina golf course. Situated in the charming village of San Pedro de Alcántara, this plot offers a unique opportunity to build a home in one of the most coveted areas of the Costa del Sol. Key Features: Proximity to the beach: Only 850 meters away, perfect for enjoying walks and activities by the sea. Exclusive location: Adjacent to the Guadalmina golf course, offering a green and sophisticated environment. In a very quiet, low-traffic street and recently renovated by the town hall. Nearby services Close to La Colonia Shopping Center and Guadalmina, providing easy access to shops, restaurants, and essential services. Education: Just 500 meters from the renowned San José School, ideal for families with children. Vibrant environment: 200 meters from the famous San Pedro Boulevard, a lively area with parks, leisure areas, and a wide variety of bars and restaurants. Access to exclusive areas: 5.4 km from Puerto Banús, famous for its nightlife, luxury boutiques, and high-end restaurants. Shopping: Only 100 meters away from grocery stores and bakeries, as well as some typical local restaurants. 21 minutes from La Cañada Shopping Center, one of the largest and most complete shopping centers in the region. Proximity to the village: Within walking distance to the center of San Pedro de Alcántara, offering an authentic experience and accessibility to all local services. Documentation and Project: The plot has all documentation up to date. The construction Pre-project has already been submitted and the license application with Marbella City Hall is in an advanced stage. You can choose to follow the project designed by the exclusive architect Alberto Rodríguez or design your own project according to your needs and preferences. Both option are not included in the price. Ficha Urbanística PA-SP-7 edificabilidad 0,30% Orientation and Maintenance: The plot has a southwest orientation, guaranteeing excellent natural light throughout the day. The proposed villa is designed to fit perfectly on the plot and requires low maintenance, ideal for year-round living with reduced costs or for enjoying long stays in Spain. Probably one of the most attractive projects in the area at an affordable price. If you need any further adjustments, feel free to let me know! JCG