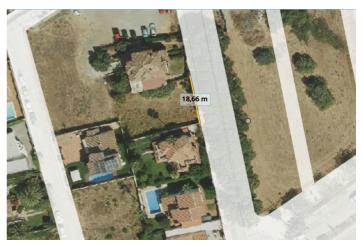

## Жилой участок для продажи в Марбелья, Marbella Centro

550 000 €

**Ссылка:** R4982347 **Размер участка:** 503m<sup>2</sup>

## Коста дель Соль, Марбелья

This excellent 500 square meter plot is located in a privileged area just 850 meters from the beach and next to the prestigious Guadalmina golf course. Situated in the charming village of San Pedro de Alcántara, this plot offers a unique opportunity to build a home in one of the most coveted areas of the Costa del Sol. Key Features: Proximity to the beach: Only 850 meters away, perfect for enjoying walks and activities by the sea. Exclusive location: Adjacent to the Guadalmina golf course, offering a green and sophisticated environment. In a very quiet, low-traffic street and recently renovated by the town hall. Nearby services Close to La Colonia Shopping Center and Guadalmina, providing easy access to shops, restaurants, and essential services. Education: Just 500 meters from the renowned San José School, ideal for families with children. Vibrant environment: 200 meters from the famous San Pedro Boulevard, a lively area with parks, leisure areas, and a wide variety of bars and restaurants. Access to exclusive areas: 5.4 km from Puerto Banús, famous for its nightlife, luxury boutiques, and high-end restaurants. Shopping: Only 100 meters away from grocery stores and bakeries, as well as some typical local restaurants. 21 minutes from La Cañada Shopping Center, one of the largest and most complete shopping centers in the region. Proximity to the village: Within walking distance to the center of San Pedro de Alcántara, offering an authentic experience and accessibility to all local services. Documentation and Project: The plot has all documentation up to date. The construction Pre-project has already been submitted and the license application with Marbella City Hall is in an advanced stage. You can choose to follow the project designed by the exclusive architect Alberto Rodríguez or design your own project according to your needs and preferences. Both option are not included in the price. Ficha Urbanística PA-SP-7 edificabilidad 0,30% Orientation and Maintenance: The plot has a southwest orientation, guaranteeing excellent natural light throughout the day. The proposed villa is designed to fit perfectly on the plot and requires low maintenance, ideal for year-round living with reduced costs or for enjoying long stays in Spain. Probably one of the most attractive projects in the area at an affordable price. If you need any further adjustments, feel free to let me know! JCG