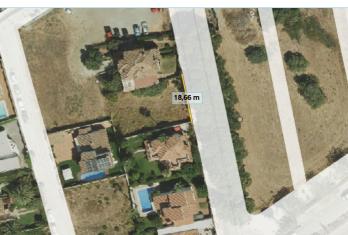

## Residential Plot for sale in Marbella, Marbella Centro

550,000€

Reference: R4982347 Plot Size: 503m<sup>2</sup>

## Costa del Sol, Marbella

This excellent 500 square meter plot is located in a privileged area just 850 meters from the beach and next to the prestigious Guadalmina golf course. Situated in the charming village of San Pedro de Alcántara, this plot offers a unique opportunity to build a home in one of the most coveted areas of the Costa del Sol. Key Features: Proximity to the beach: Only 850 meters away, perfect for enjoying walks and activities by the sea. Exclusive location: Adjacent to the Guadalmina golf course, offering a green and sophisticated environment. In a very quiet, low-traffic street and recently renovated by the town hall. Nearby services Close to La Colonia Shopping Center and Guadalmina, providing easy access to shops, restaurants, and essential services. Education: Just 500 meters from the renowned San José School, ideal for families with children. Vibrant environment: 200 meters from the famous San Pedro Boulevard, a lively area with parks, leisure areas, and a wide variety of bars and restaurants. Access to exclusive areas: 5.4 km from Puerto Banús, famous for its nightlife, luxury boutiques, and high-end restaurants. Shopping: Only 100 meters away from grocery stores and bakeries, as well as some typical local restaurants. 21 minutes from La Cañada Shopping Center, one of the largest and most complete shopping centers in the region. Proximity to the village: Within walking distance to the center of San Pedro de Alcántara, offering an authentic experience and accessibility to all local services. Documentation and Project: The plot has all documentation up to date. The construction Pre-project has already been submitted and the license application with Marbella City Hall is in an advanced stage. You can choose to follow the project designed by the exclusive architect Alberto Rodríguez or design your own project according to your needs and preferences. Both option are not included in the price. Ficha Urbanística PA-SP-7 edificabilidad 0,30% Orientation and Maintenance: The plot has a southwest orientation, guaranteeing excellent natural light throughout the day. The proposed villa is designed to fit perfectly on the plot and requires low maintenance, ideal for year-round living with reduced costs or for enjoying long stays in Spain. Probably one of the most attractive projects in the area at an affordable price. If you need any further adjustments, feel free to let me know! JCG