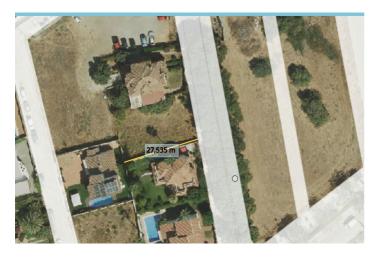

## Residential Plot for sale in Marbella, Marbella Centro

550,000€

Reference: R4982347 Plot Size: 503m<sup>2</sup>

## Costa del Sol, Marbella

This excellent 500 square meter plot is located in a privileged area just 850 meters from the beach and next to the prestigious Guadalmina golf course. Situated in the charming village of San Pedro de Alcántara, this plot offers a unique opportunity to build a home in one of the most coveted areas of the Costa del Sol. Key Features: Proximity to the beach: Only 850 meters away, perfect for enjoying walks and activities by the sea. Exclusive location: Adjacent to the Guadalmina golf course, offering a green and sophisticated environment. In a very quiet, low-traffic street and recently renovated by the town hall. Nearby services Close to La Colonia Shopping Center and Guadalmina, providing easy access to shops, restaurants, and essential services. Education: Just 500 meters from the renowned San José School, ideal for families with children. Vibrant environment: 200 meters from the famous San Pedro Boulevard, a lively area with parks, leisure areas, and a wide variety of bars and restaurants. Access to exclusive areas: 5.4 km from Puerto Banús, famous for its nightlife, luxury boutiques, and high-end restaurants. Shopping: Only 100 meters away from grocery stores and bakeries, as well as some typical local restaurants. 21 minutes from La Cañada Shopping Center, one of the largest and most complete shopping centers in the region. Proximity to the village: Within walking distance to the center of San Pedro de Alcántara, offering an authentic experience and accessibility to all local services. Documentation and Project: The plot has all documentation up to date. The construction Pre-project has already been submitted and the license application with Marbella City Hall is in an advanced stage. You can choose to follow the project designed by the exclusive architect Alberto Rodríguez or design your own project according to your needs and preferences. Both option are not included in the price. Ficha Urbanística PA-SP-7 edificabilidad 0,30% Orientation and Maintenance: The plot has a southwest orientation, guaranteeing excellent natural light throughout the day. The proposed villa is designed to fit perfectly on the plot and requires low maintenance, ideal for year-round living with reduced costs or for enjoying long stays in Spain. Probably one of the most attractive projects in the area at an affordable price. If you need any further adjustments, feel free to let me know! JCG