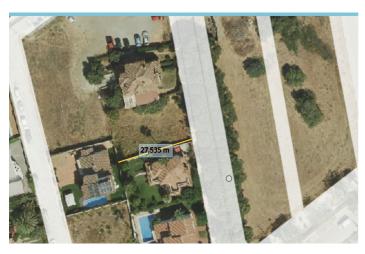

## Boliggrund til salg i Marbella, Marbella Centro

550.000€

Reference: R4982347 Grundstørrelse: 503m<sup>2</sup>

## Costa del Sol, Marbella

This excellent 500 square meter plot is located in a privileged area just 850 meters from the beach and next to the prestigious Guadalmina golf course. Situated in the charming village of San Pedro de Alcántara, this plot offers a unique opportunity to build a home in one of the most coveted areas of the Costa del Sol. Key Features: Proximity to the beach: Only 850 meters away, perfect for enjoying walks and activities by the sea. Exclusive location: Adjacent to the Guadalmina golf course, offering a green and sophisticated environment. In a very quiet, low-traffic street and recently renovated by the town hall. Nearby services Close to La Colonia Shopping Center and Guadalmina, providing easy access to shops, restaurants, and essential services. Education: Just 500 meters from the renowned San José School, ideal for families with children. Vibrant environment: 200 meters from the famous San Pedro Boulevard, a lively area with parks, leisure areas, and a wide variety of bars and restaurants. Access to exclusive areas: 5.4 km from Puerto Banús, famous for its nightlife, luxury boutiques, and high-end restaurants. Shopping: Only 100 meters away from grocery stores and bakeries, as well as some typical local restaurants. 21 minutes from La Cañada Shopping Center, one of the largest and most complete shopping centers in the region. Proximity to the village: Within walking distance to the center of San Pedro de Alcántara, offering an authentic experience and accessibility to all local services. Documentation and Project: The plot has all documentation up to date. The construction Pre-project has already been submitted and the license application with Marbella City Hall is in an advanced stage. You can choose to follow the project designed by the exclusive architect Alberto Rodríguez or design your own project according to your needs and preferences. Both option are not included in the price. Ficha Urbanística PA-SP-7 edificabilidad 0,30% Orientation and Maintenance: The plot has a southwest orientation, guaranteeing excellent natural light throughout the day. The proposed villa is designed to fit perfectly on the plot and requires low maintenance, ideal for year-round living with reduced costs or for enjoying long stays in Spain. Probably one of the most attractive projects in the area at an affordable price. If you need any further adjustments, feel free to let me know! JCG