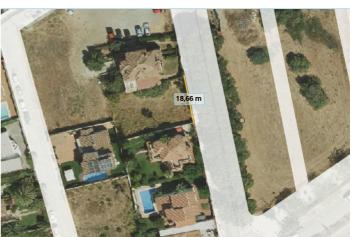

## Boliggrund til salg i Marbella, Marbella Centro

550.000€

Reference: R4982347 Grundstørrelse: 503m<sup>2</sup>

## Costa del Sol, Marbella

This excellent 500 square meter plot is located in a privileged area just 850 meters from the beach and next to the prestigious Guadalmina golf course. Situated in the charming village of San Pedro de Alcántara, this plot offers a unique opportunity to build a home in one of the most coveted areas of the Costa del Sol. Key Features: Proximity to the beach: Only 850 meters away, perfect for enjoying walks and activities by the sea. Exclusive location: Adjacent to the Guadalmina golf course, offering a green and sophisticated environment. In a very quiet, low-traffic street and recently renovated by the town hall. Nearby services Close to La Colonia Shopping Center and Guadalmina, providing easy access to shops, restaurants, and essential services. Education: Just 500 meters from the renowned San José School, ideal for families with children. Vibrant environment: 200 meters from the famous San Pedro Boulevard, a lively area with parks, leisure areas, and a wide variety of bars and restaurants. Access to exclusive areas: 5.4 km from Puerto Banús, famous for its nightlife, luxury boutiques, and high-end restaurants. Shopping: Only 100 meters away from grocery stores and bakeries, as well as some typical local restaurants. 21 minutes from La Cañada Shopping Center, one of the largest and most complete shopping centers in the region. Proximity to the village: Within walking distance to the center of San Pedro de Alcántara, offering an authentic experience and accessibility to all local services. Documentation and Project: The plot has all documentation up to date. The construction Pre-project has already been submitted and the license application with Marbella City Hall is in an advanced stage. You can choose to follow the project designed by the exclusive architect Alberto Rodríguez or design your own project according to your needs and preferences. Both option are not included in the price. Ficha Urbanística PA-SP-7 edificabilidad 0,30% Orientation and Maintenance: The plot has a southwest orientation, guaranteeing excellent natural light throughout the day. The proposed villa is designed to fit perfectly on the plot and requires low maintenance, ideal for year-round living with reduced costs or for enjoying long stays in Spain. Probably one of the most attractive projects in the area at an affordable price. If you need any further adjustments, feel free to let me know! JCG