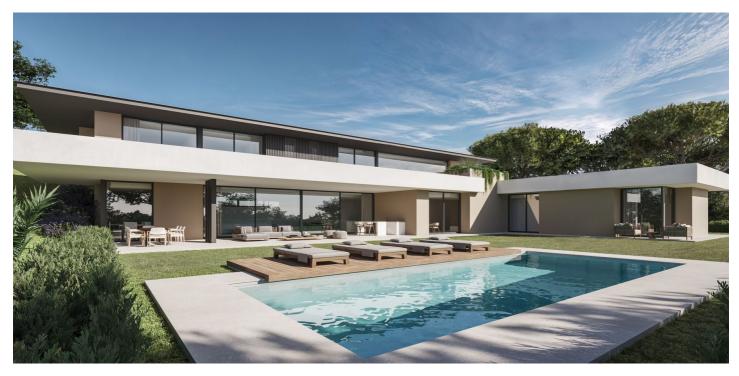

## Costa de la Luz, Sotogrande

Are you ready to make new lifestyle decision? Do you want buy a superb plot in the luxury enclave of Sotogrande in South Spain, which sits in a coastal location between Gibraltar and Marbella? This large plot of 2622m2 with La Reserva can be bought on it own at €580,000 or with a fully licensed project includes the opportunity and full planning permission to build a south facing 6 bedroomed family home a short distance away from the acclaimed Sotogrande International School, which attracts families from all over the world to live in this exclusive gated community. The project is for a contemporary villa 6 bedroomed villa of 665m2 to be built in the large plot of which could be adapted to taste by the buyer and included in the price. Services such as .water, electricity, telephone, and mains drainage are available. La Reserva has a host of facilities including "La Reserva the Beach " leisure lagoon and water sports facilities , a superb Racquet centre offering both tennis and Padel and La Reserva Golf and Country club. Sotogrande Puerto and Marina, superb beaches , upmarket restaurants and boutiques are only a short drive away as are championship golf courses, equestrian and polo facilities and the six star So Sotogrande Hotel. The plot can be sold with project or on its own at €580,000 . All project plans and details are available to interested buyers.