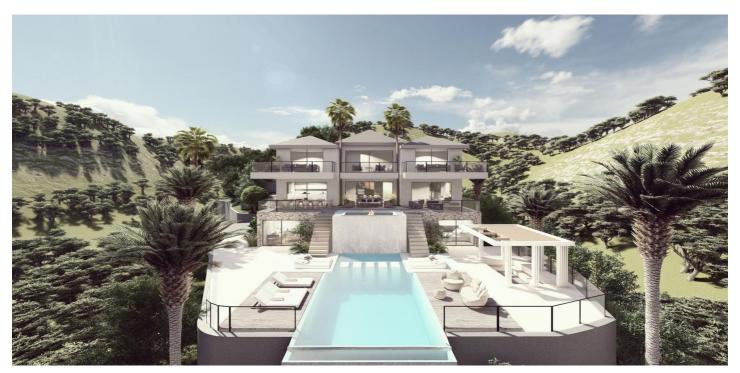

## Detached Villa for sale in Benahavís, Benahavís

5,750,000 €

Reference: R4980205 Bedrooms: 6 Bathrooms: 6 Plot Size: 3,250m<sup>2</sup> Build Size: 639m<sup>2</sup>

## Costa del Sol, Benahavís

This spectacular villa is located in the protected valley of Monte Mayor, nestled in the hills of the exclusive municipality of Benahavís. Surrounded by a landscape of incomparable natural beauty, the property offers a peaceful and private retreat, while being close to the renowned restaurants and culinary delights of the area. A unique place to live or invest, where nature and luxury blend seamlessly in an unmatched setting This villa enjoys a magnificent natural setting, surrounded by a spectacular mountain range, lush vegetation, and crystal-clear streams. Despite its tranquility and privacy, it is only a 15-minute drive from the coast and the vibrant tourist centers of Marbella and Puerto Banús. An ideal place for those seeking an exclusive retreat without sacrificing proximity to the best amenities and destinations on the Costa del Sol This stunning minimalist villa features sleek design with expansive windows, high-quality materials, and a serene atmosphere. It offers several en-suite bedrooms, a modern kitchen, a second kitchen, a multi-purpose room, private cinema, gym with sauna and Turkish bath. Located just minutes from the best beaches and amenities, this villa is the perfect blend of luxury, privacy, and comfort.