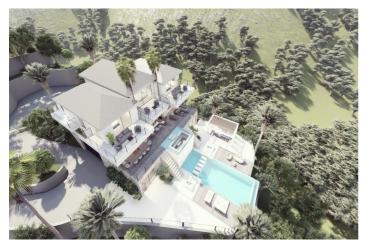

## Detached Villa for sale in Benahavís, Benahavís

5,750,000 €

Reference: R4980205 Bedrooms: 6 Bathrooms: 6 Plot Size: 3,250m<sup>2</sup> Build Size: 639m<sup>2</sup>

## Costa del Sol, Benahavís

This spectacular villa is located in the protected valley of Monte Mayor, nestled in the hills of the exclusive municipality of Benahavís. Surrounded by a landscape of incomparable natural beauty, the property offers a peaceful and private retreat, while being close to the renowned restaurants and culinary delights of the area. A unique place to live or invest, where nature and luxury blend seamlessly in an unmatched setting This villa enjoys a magnificent natural setting, surrounded by a spectacular mountain range, lush vegetation, and crystal-clear streams. Despite its tranquility and privacy, it is only a 15-minute drive from the coast and the vibrant tourist centers of Marbella and Puerto Banús. An ideal place for those seeking an exclusive retreat without sacrificing proximity to the best amenities and destinations on the Costa del Sol This stunning minimalist villa features sleek design with expansive windows, high-quality materials, and a serene atmosphere. It offers several en-suite bedrooms, a modern kitchen, a second kitchen, a multi-purpose room, private cinema, gym with sauna and Turkish bath. Located just minutes from the best beaches and amenities, this villa is the perfect blend of luxury, privacy, and comfort.