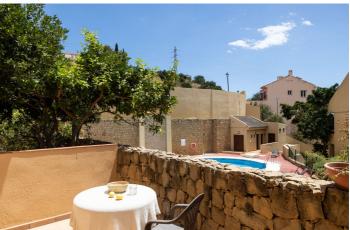

#### Коста дель Соль, Torreblanca

This southwest-facing house is in a fully private residential complex with three phases in the upper part of Torreblanca. The natural, tranquil, and elevated environment provides beautiful views. While the house requires some update renovations, it is in good condition and ready for a family to give it the necessary care and attention. The property has a total of 212.70 m<sup>2</sup>, divided into four floors. It features 3 bedrooms, an attic, 2 bathrooms, and a guest toilet. The entrance porch to the house, measuring 24.96 m<sup>2</sup>, serves as an uncovered parking space. From here, you access the upper floor of 55.96 m<sup>2</sup>, which consists of three bedrooms, two bathrooms, a rear terrace, and stairs leading to the lower levels and upper attic. The ground floor, also 55.96 m<sup>2</sup>, includes a fully furnished independent kitchen, a spacious living-dining room with a fireplace, a toilet, an independent porch, and a storage room of 11.33 m<sup>2</sup>. The living room features a large balcony door that opens to a sunny 6.15 m<sup>2</sup> terrace, with access to a private 13.95 m<sup>2</sup> patio. The basement offers a 56.13 m<sup>2</sup> open space, accessible only via the stairs from the upper level. This area is perfect for hosting gatherings, setting up a gym, a guest area, a children's playroom, or many other possibilities. Lastly, the attic of 27.21 m<sup>2</sup> is a small room with access to a 10.54 m<sup>2</sup> terrace-solarium, offering excellent sea and mountain views. The community is very peaceful, sharing a swimming pool and garden area to enjoy all the tranquillity and privacy with your loved ones. It can be accessed from the coast, although there is also a direct connection to the El Higuerón complex, which makes entry and exit to the highway easier. Don't hesitate to request more information and schedule a visit.

# Бассейн

Коммунальный

Виды Mope Гора Панорамный Страна Сад Бассейн Городской