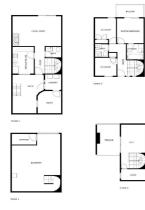

#### Коста дель Соль, Torreblanca

This southwest-facing house is in a fully private residential complex with three phases in the upper part of Torreblanca. The natural, tranquil, and elevated environment provides beautiful views. While the house requires some update renovations, it is in good condition and ready for a family to give it the necessary care and attention. The property has a total of 212.70 m<sup>2</sup>, divided into four floors. It features 3 bedrooms, an attic, 2 bathrooms, and a guest toilet. The entrance porch to the house, measuring 24.96 m<sup>2</sup>, serves as an uncovered parking space. From here, you access the upper floor of 55.96 m<sup>2</sup>, which consists of three bedrooms, two bathrooms, a rear terrace, and stairs leading to the lower levels and upper attic. The ground floor, also 55.96 m<sup>2</sup>, includes a fully furnished independent kitchen, a spacious living-dining room with a fireplace, a toilet, an independent porch, and a storage room of 11.33 m<sup>2</sup>. The living room features a large balcony door that opens to a sunny 6.15 m<sup>2</sup> terrace, with access to a private 13.95 m<sup>2</sup> patio. The basement offers a 56.13 m<sup>2</sup> open space, accessible only via the stairs from the upper level. This area is perfect for hosting gatherings, setting up a gym, a guest area, a children's playroom, or many other possibilities. Lastly, the attic of 27.21 m<sup>2</sup> is a small room with access to a 10.54 m<sup>2</sup> terrace-solarium, offering excellent sea and mountain views. The community is very peaceful, sharing a swimming pool and garden area to enjoy all the tranquillity and privacy with your loved ones. It can be accessed from the coast, although there is also a direct connection to the El Higuerón complex, which makes entry and exit to the highway easier. Don't hesitate to request more information and schedule a visit.