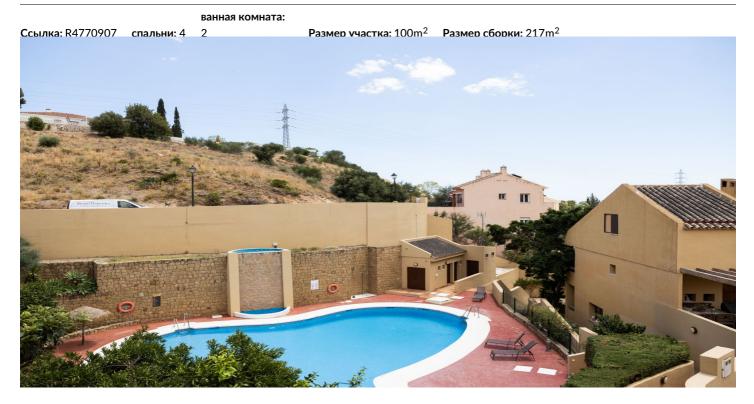

#### Коста дель Соль, Torreblanca

This southwest-facing house is in a fully private residential complex with three phases in the upper part of Torreblanca. The natural, tranquil, and elevated environment provides beautiful views. While the house requires some update renovations, it is in good condition and ready for a family to give it the necessary care and attention. The property has a total of 212.70 m<sup>2</sup>, divided into four floors. It features 3 bedrooms, an attic, 2 bathrooms, and a guest toilet. The entrance porch to the house, measuring 24.96 m<sup>2</sup>, serves as an uncovered parking space. From here, you access the upper floor of 55.96 m<sup>2</sup>, which consists of three bedrooms, two bathrooms, a rear terrace, and stairs leading to the lower levels and upper attic. The ground floor, also 55.96 m<sup>2</sup>, includes a fully furnished independent kitchen, a spacious living-dining room with a fireplace, a toilet, an independent porch, and a storage room of 11.33 m<sup>2</sup>. The living room features a large balcony door that opens to a sunny 6.15 m<sup>2</sup> terrace, with access to a private 13.95 m<sup>2</sup> patio. The basement offers a 56.13 m<sup>2</sup> open space, accessible only via the stairs from the upper level. This area is perfect for hosting gatherings, setting up a gym, a guest area, a children's playroom, or many other possibilities. Lastly, the attic of 27.21 m<sup>2</sup> is a small room with access to a 10.54 m<sup>2</sup> terrace-solarium, offering excellent sea and mountain views. The community is very peaceful, sharing a swimming pool and garden area to enjoy all the tranquillity and privacy with your loved ones. It can be accessed from the coast, although there is also a direct connection to the El Higuerón complex, which makes entry and exit to the highway easier. Don't hesitate to request more information and schedule a visit.

# Бассейн

Коммунальный

Виды Mope Гора Панорамный Страна Сад Бассейн Городской