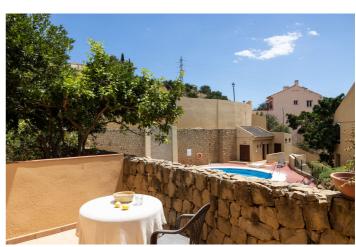

## Costa del Sol, Torreblanca

This southwest-facing house is in a fully private residential complex with three phases in the upper part of Torreblanca. The natural, tranquil, and elevated environment provides beautiful views. While the house requires some update renovations, it is in good condition and ready for a family to give it the necessary care and attention. The property has a total of 212.70 m², divided into four floors. It features 3 bedrooms, an attic, 2 bathrooms, and a guest toilet. The entrance porch to the house, measuring 24.96 m², serves as an uncovered parking space. From here, you access the upper floor of 55.96 m², which consists of three bedrooms, two bathrooms, a rear terrace, and stairs leading to the lower levels and upper attic. The ground floor, also 55.96 m², includes a fully furnished independent kitchen, a spacious living-dining room with a fireplace, a toilet, an independent porch, and a storage room of 11.33 m². The living room features a large balcony door that opens to a sunny 6.15 m² terrace, with access to a private 13.95 m² patio. The basement offers a 56.13 m² open space, accessible only via the stairs from the upper level. This area is perfect for hosting gatherings, setting up a gym, a guest area, a children's playroom, or many other possibilities. Lastly, the attic of 27.21 m² is a small room with access to a 10.54 m² terrace-solarium, offering excellent sea and mountain views. The community is very peaceful, sharing a swimming pool and garden area to enjoy all the tranquillity and privacy with your loved ones. It can be accessed from the coast, although there is also a direct connection to the El Higuerón complex, which makes entry and exit to the highway easier. Don't hesitate to request more information and schedule a visit.