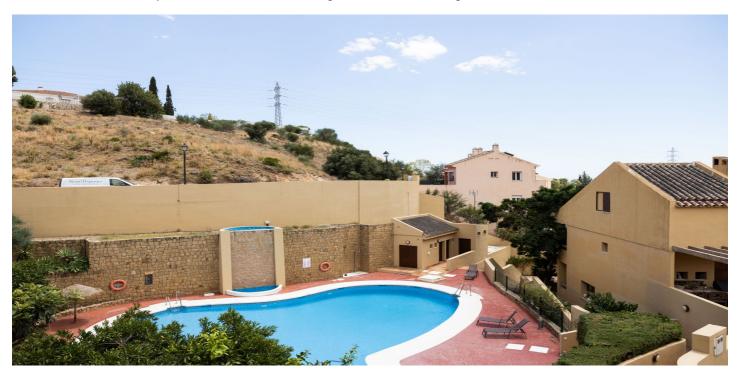

## Costa del Sol, Torreblanca

This southwest-facing house is in a fully private residential complex with three phases in the upper part of Torreblanca. The natural, tranquil, and elevated environment provides beautiful views. While the house requires some update renovations, it is in good condition and ready for a family to give it the necessary care and attention. The property has a total of 212.70 m², divided into four floors. It features 3 bedrooms, an attic, 2 bathrooms, and a guest toilet. The entrance porch to the house, measuring 24.96 m², serves as an uncovered parking space. From here, you access the upper floor of 55.96 m², which consists of three bedrooms, two bathrooms, a rear terrace, and stairs leading to the lower levels and upper attic. The ground floor, also 55.96 m², includes a fully furnished independent kitchen, a spacious living-dining room with a fireplace, a toilet, an independent porch, and a storage room of 11.33 m². The living room features a large balcony door that opens to a sunny 6.15 m² terrace, with access to a private 13.95 m² patio. The basement offers a 56.13 m² open space, accessible only via the stairs from the upper level. This area is perfect for hosting gatherings, setting up a gym, a guest area, a children's playroom, or many other possibilities. Lastly, the attic of 27.21 m² is a small room with access to a 10.54 m² terrace-solarium, offering excellent sea and mountain views. The community is very peaceful, sharing a swimming pool and garden area to enjoy all the tranquillity and privacy with your loved ones. It can be accessed from the coast, although there is also a direct connection to the El Higuerón complex, which makes entry and exit to the highway easier. Don't hesitate to request more information and schedule a visit.