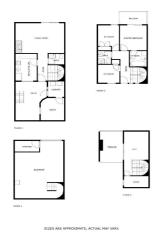

## Costa del Sol, Torreblanca

This southwest-facing house is in a fully private residential complex with three phases in the upper part of Torreblanca. The natural, tranquil, and elevated environment provides beautiful views. While the house requires some update renovations, it is in good condition and ready for a family to give it the necessary care and attention. The property has a total of 212.70 m², divided into four floors. It features 3 bedrooms, an attic, 2 bathrooms, and a guest toilet. The entrance porch to the house, measuring 24.96 m², serves as an uncovered parking space. From here, you access the upper floor of 55.96 m², which consists of three bedrooms, two bathrooms, a rear terrace, and stairs leading to the lower levels and upper attic. The ground floor, also 55.96 m², includes a fully furnished independent kitchen, a spacious living-dining room with a fireplace, a toilet, an independent porch, and a storage room of 11.33 m². The living room features a large balcony door that opens to a sunny 6.15 m² terrace, with access to a private 13.95 m² patio. The basement offers a 56.13 m² open space, accessible only via the stairs from the upper level. This area is perfect for hosting gatherings, setting up a gym, a guest area, a children's playroom, or many other possibilities. Lastly, the attic of 27.21 m² is a small room with access to a 10.54 m² terrace-solarium, offering excellent sea and mountain views. The community is very peaceful, sharing a swimming pool and garden area to enjoy all the tranquillity and privacy with your loved ones. It can be accessed from the coast, although there is also a direct connection to the El Higuerón complex, which makes entry and exit to the highway easier. Don't hesitate to request more information and schedule a visit.