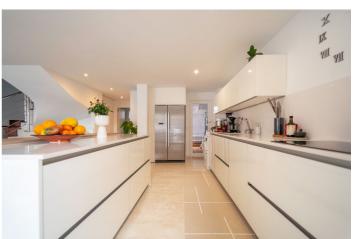

On the middle floor there is a third bedroom, as well as the open-concept kitchen, which blends harmoniously with the main living room. The kitchen is fully equipped and decorated in a modern and functional style. This area stands out for its great entry of natural light, creating a warm and welcoming atmosphere. In addition, from here you can access large terraces, ideal for enjoying the Mediterranean climate and panoramic views. This floor is equipped with underfloor heating.