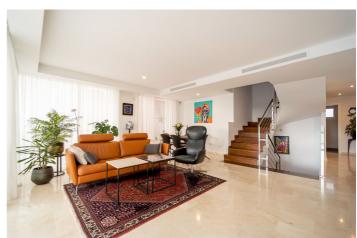

The property has been renovated with a contemporary and elegant design, combining high-quality materials with modern and bright decoration in all its rooms.

On the lowest floor we find two large bedrooms, both with direct access to a private terrace that offers an ideal space to relax and enjoy the outdoors. It also has a spacious living room, perfect as a rest or entertainment area.

On the middle floor there is a third bedroom, as well as the open-concept kitchen, which blends harmoniously with the main living room. The kitchen is fully equipped and decorated in a modern and functional style. This area stands out for its great entry of natural light, creating a warm and welcoming atmosphere. In addition, from here you can access large terraces, ideal for enjoying the Mediterranean climate and panoramic views. This floor is equipped with underfloor heating.