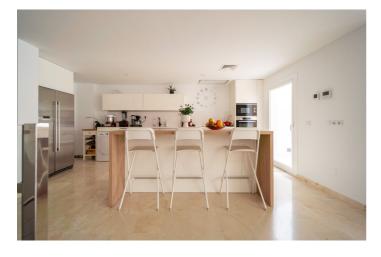

On the middle floor there is a third bedroom, as well as the open-concept kitchen, which blends harmoniously with the main living room. The kitchen is fully equipped and decorated in a modern and functional style. This area stands out for its great entry of natural light, creating a warm and welcoming atmosphere. In addition, from here you can access large terraces, ideal for enjoying the Mediterranean climate and panoramic views. This floor is equipped with underfloor heating.