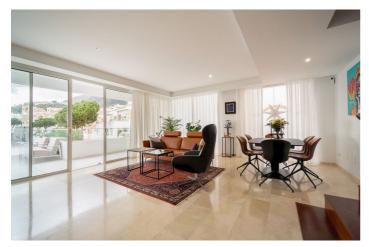

The property has been renovated with a contemporary and elegant design, combining high-quality materials with modern and bright decoration in all its rooms.

On the lowest floor we find two large bedrooms, both with direct access to a private terrace that offers an ideal space to relax and enjoy the outdoors. It also has a spacious living room, perfect as a rest or entertainment area.

On the middle floor there is a third bedroom, as well as the open-concept kitchen, which blends harmoniously with the main living room. The kitchen is fully equipped and decorated in a modern and functional style. This area stands out for its great entry of natural light, creating a warm and welcoming atmosphere. In addition, from here you can access large terraces, ideal for enjoying the Mediterranean climate and panoramic views. This floor is equipped with underfloor heating.