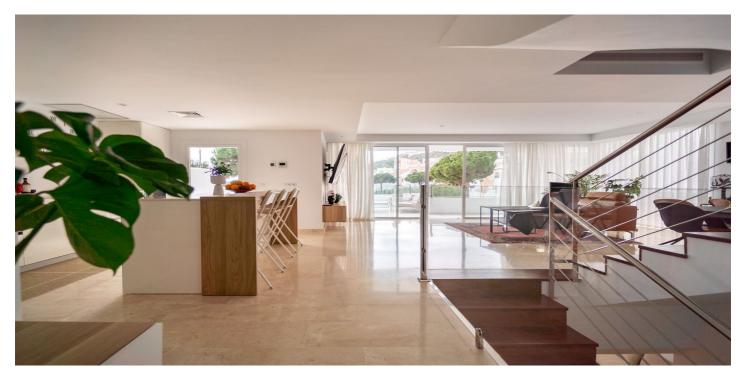

The property has been renovated with a contemporary and elegant design, combining high-quality materials with modern and bright decoration in all its rooms.

On the lowest floor we find two large bedrooms, both with direct access to a private terrace that offers an ideal space to relax and enjoy the outdoors. It also has a spacious living room, perfect as a rest or entertainment area.

On the middle floor there is a third bedroom, as well as the open-concept kitchen, which blends harmoniously with the main living room. The kitchen is fully equipped and decorated in a modern and functional style. This area stands out for its great entry of natural light, creating a warm and welcoming atmosphere. In addition, from here you can access large terraces, ideal for enjoying the Mediterranean climate and panoramic views. This floor is equipped with underfloor heating.