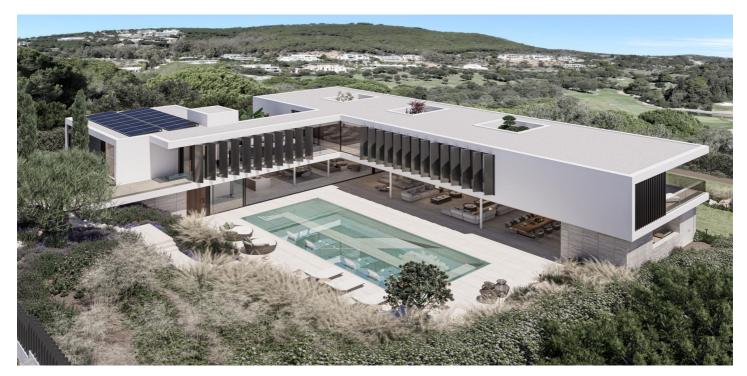

## Detached Villa for sale in Sotogrande, Sotogrande

4,950,000 €

Reference: R4815433 Bedrooms: 4 Bathrooms: 4 Plot Size: 2,560m<sup>2</sup> Build Size: 559m<sup>2</sup> Terrace: 245m<sup>2</sup> - 256m<sup>2</sup>

## Costa de la Luz, Sotogrande

An impressive villa open to the most iconic corner of La Reserva Golf Course. Surrounded by nature and golf views, this villa is designed to maximise its unique location from every angle. Wide open floor-to ceiling glass panels allow for the best light exposure and the most stunning views from every room of this unique villa.