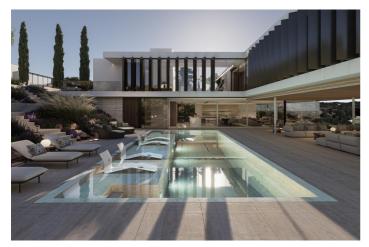

## Costa de la Luz, Sotogrande

An impressive villa open to the most iconic corner of La Reserva Golf Course. Surrounded by nature and golf views, this villa is designed to maximise its unique location from every angle. Wide open floor-to ceiling glass panels allow for the best light exposure and the most stunning views from every room of this unique villa.

## **Features:**

**Features** Orientation **Views** South **Covered Terrace Panoramic Private Terrace** South West Garden **Ensuite Bathroom** Pool

Golf

Barbeque Condition Pool **Setting New Construction** Close To Golf **Private** 