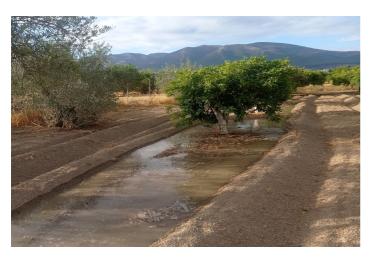

## Valle del Guadalhorce, Alhaurín el Grande

Magnificent rustic finca of 18000 m2 in conversion to ecological with approved permission to build a farmhouse of 180 m2 + pergola. With 4000 m2 of irrigated land in land registry and with water from irrigation community that pays annual fee of 77 €. It is a farm in conversion to organic production with about 100 olive trees, 100 orange trees and 130 almond trees that give very good oranges and oil. It also has at least 3 centenary olive trees, fig trees, pomegranate trees, medlar trees, walnut trees and a persimmon tree. It has a deed with irrigation rights from the irrigation community of El Chorro. The land is flat, very nice, with beautiful views to the mountains and sunsets. All fenced and with entrance gate, it offers a lot of privacy and silence, no road noise. Very private, as it is not visible from the road and there are no houses nearby. Magnificent location 5 minutes from the village of Alhaurín el Grande and with tarmac access. Very good land to have your own orchard and fruit trees. Due to its size and shape, it would also be suitable for horses with prior permission. The images correspond to the agricultural house which has been approved by the architects association and approved by the town hall for its construction. The building permits granted by the town hall for the construction of the agricultural shed have already expired, but can be re-applied for. The plans can be modified to your liking. This is a nice project for someone who wants to have an ecological finca with a farm house for storage. The farm has irrigation community water, trees (some of which are hundreds of years old), it is possible to build a 180 m2 house, it is flat, it is less than a year away from being ecological, it is close to the village and has very good land for sowing.