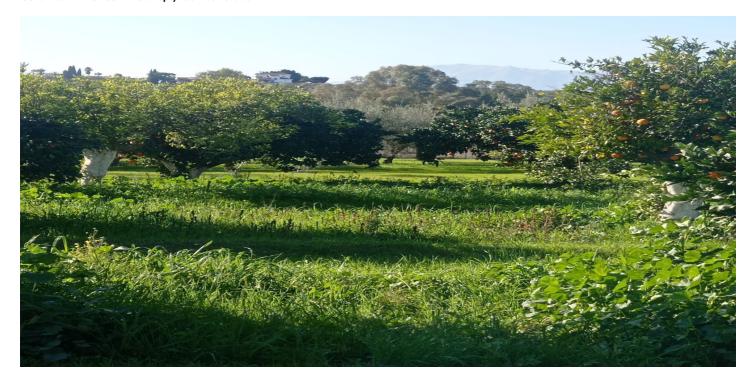

## Valle del Guadalhorce, Alhaurín el Grande

Magnificent rustic finca of 18000 m2 in conversion to ecological with approved permission to build a farmhouse of 180 m2 + pergola. With 4000 m2 of irrigated land in land registry and with water from irrigation community that pays annual fee of 77 €. It is a farm in conversion to organic production with about 100 olive trees, 100 orange trees and 130 almond trees that give very good oranges and oil. It also has at least 3 centenary olive trees, fig trees, pomegranate trees, medlar trees, walnut trees and a persimmon tree. It has a deed with irrigation rights from the irrigation community of El Chorro. The land is flat, very nice, with beautiful views to the mountains and sunsets. All fenced and with entrance gate, it offers a lot of privacy and silence, no road noise. Very private, as it is not visible from the road and there are no houses nearby. Magnificent location 5 minutes from the village of Alhaurín el Grande and with tarmac access. Very good land to have your own orchard and fruit trees. Due to its size and shape, it would also be suitable for horses with prior permission. The images correspond to the agricultural house which has been approved by the architects association and approved by the town hall for its construction. The building permits granted by the town hall for the construction of the agricultural shed have already expired, but can be re-applied for. The plans can be modified to your liking. This is a nice project for someone who wants to have an ecological finca with a farm house for storage. The farm has irrigation community water, trees (some of which are hundreds of years old), it is possible to build a 180 m2 house, it is flat, it is less than a year away from being ecological, it is close to the village and has very good land for sowing.