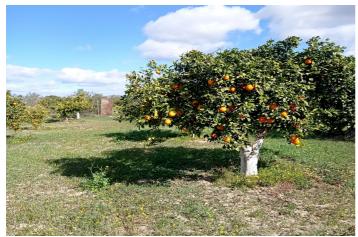

## Valle del Guadalhorce, Alhaurín el Grande

Magnificent rustic finca of 18000 m2 in conversion to ecological with approved permission to build a farmhouse of 180 m2 + pergola. With 4000 m2 of irrigated land in land registry and with water from irrigation community that pays annual fee of 77 €. It is a farm in conversion to organic production with about 100 olive trees, 100 orange trees and 130 almond trees that give very good oranges and oil. It also has at least 3 centenary olive trees, fig trees, pomegranate trees, medlar trees, walnut trees and a persimmon tree. It has a deed with irrigation rights from the irrigation community of El Chorro. The land is flat, very nice, with beautiful views to the mountains and sunsets. All fenced and with entrance gate, it offers a lot of privacy and silence, no road noise. Very private, as it is not visible from the road and there are no houses nearby. Magnificent location 5 minutes from the village of Alhaurín el Grande and with tarmac access. Very good land to have your own orchard and fruit trees. Due to its size and shape, it would also be suitable for horses with prior permission. The images correspond to the agricultural house which has been approved by the architects association and approved by the town hall for its construction. The building permits granted by the town hall for the construction of the agricultural shed have already expired, but can be re-applied for. The plans can be modified to your liking. This is a nice project for someone who wants to have an ecological finca with a farm house for storage. The farm has irrigation community water, trees (some of which are hundreds of years old), it is possible to build a 180 m2 house, it is flat, it is less than a year away from being ecological, it is close to the village and has very good land for sowing.