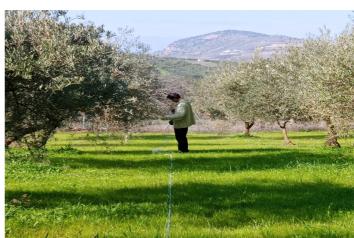

## Valle del Guadalhorce, Alhaurín el Grande

Magnificent rustic finca of 18000 m2 in conversion to ecological with approved permission to build a farmhouse of 180 m2 + pergola. With 4000 m2 of irrigated land in land registry and with water from irrigation community that pays annual fee of 77 €. It is a farm in conversion to organic production with about 100 olive trees, 100 orange trees and 130 almond trees that give very good oranges and oil. It also has at least 3 centenary olive trees, fig trees, pomegranate trees, medlar trees, walnut trees and a persimmon tree. It has a deed with irrigation rights from the irrigation community of El Chorro. The land is flat, very nice, with beautiful views to the mountains and sunsets. All fenced and with entrance gate, it offers a lot of privacy and silence, no road noise. Very private, as it is not visible from the road and there are no houses nearby. Magnificent location 5 minutes from the village of Alhaurín el Grande and with tarmac access. Very good land to have your own orchard and fruit trees. Due to its size and shape, it would also be suitable for horses with prior permission. The images correspond to the agricultural house which has been approved by the architects association and approved by the town hall for its construction. The building permits granted by the town hall for the construction of the agricultural shed have already expired, but can be re-applied for. The plans can be modified to your liking. This is a nice project for someone who wants to have an ecological finca with a farm house for storage. The farm has irrigation community water, trees (some of which are hundreds of years old), it is possible to build a 180 m2 house, it is flat, it is less than a year away from being ecological, it is close to the village and has very good land for sowing.