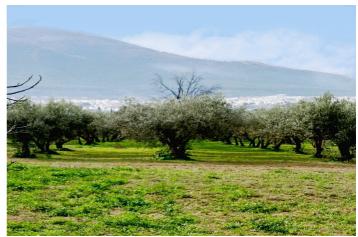

## Valle del Guadalhorce, Alhaurín el Grande

Magnificent rustic finca of 18000 m2 in conversion to ecological with approved permission to build a farmhouse of 180 m2 + pergola. With 4000 m2 of irrigated land in land registry and with water from irrigation community that pays annual fee of 77 €. It is a farm in conversion to organic production with about 100 olive trees, 100 orange trees and 130 almond trees that give very good oranges and oil. It also has at least 3 centenary olive trees, fig trees, pomegranate trees, medlar trees, walnut trees and a persimmon tree. It has a deed with irrigation rights from the irrigation community of El Chorro. The land is flat, very nice, with beautiful views to the mountains and sunsets. All fenced and with entrance gate, it offers a lot of privacy and silence, no road noise. Very private, as it is not visible from the road and there are no houses nearby. Magnificent location 5 minutes from the village of Alhaurín el Grande and with tarmac access. Very good land to have your own orchard and fruit trees. Due to its size and shape, it would also be suitable for horses with prior permission. The images correspond to the agricultural house which has been approved by the architects association and approved by the town hall for its construction. The building permits granted by the town hall for the construction of the agricultural shed have already expired, but can be re-applied for. The plans can be modified to your liking. This is a nice project for someone who wants to have an ecological finca with a farm house for storage. The farm has irrigation community water, trees (some of which are hundreds of years old), it is possible to build a 180 m2 house, it is flat, it is less than a year away from being ecological, it is close to the village and has very good land for sowing.