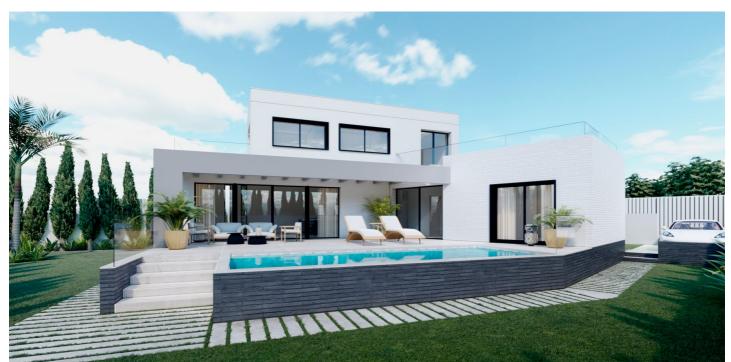

## Costa del Sol, Benalmádena

New-build villa under construction in Santángelo. Your dream home on the Costa del Sol is here. The home has 213 m<sup>2</sup> of built area, spread over 3 floors. It consists of 3 spacious bedrooms, 2 modern bathrooms, 2 toilets, and a large livingdining room with an open-plan kitchen, creating a perfect setting for family enjoyment. In addition, you can relax and enjoy the Mediterranean climate on the covered porch, with access to the pool, and on the first-floor terrace, which offers panoramic sea views. The property includes surface parking and a practical laundry room in the basement, where there is an open-plan area, ideal for organizing everything you need. The contemporary-style villa meets the most demanding energy efficiency standards due to its construction system, its air conditioning, and its solar panels. Everything is designed to provide excellent comfort. This is an investment you can\'t miss due to its excellent location, quality, and unbeatable price. Located in an magnificent area, you\'ll have quick access to all essential services. Just 15 minutes from the airport, 20 minutes from Malaga, and 25 minutes from Marbella. Surrounded by schools, supermarkets, shopping centers, restaurants, golf courses, and a marina just 10 minutes away. Everything you need for your daily life and more, with leisure and entertainment options just minutes from your home. Santángelo Norte is a rapidly growing residential area with new luxury construction all around, and you can\'t miss this opportunity. We have the specifications sheet available. Some finishes can be customized during construction. You\'re one step away from having this property within your reach. Customized payment plan available until completion. The abbreviated information document is available. Fees: Taxes (ITP or VAT + AJD) + Notary and registry fees. COP