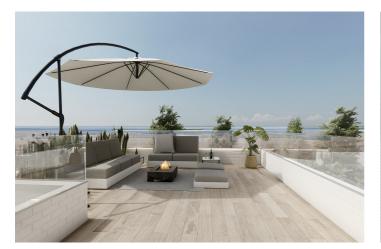

## Costa del Sol, Benalmádena

New-build villa under construction in Santángelo. Your dream home on the Costa del Sol is here. The home has 213 m<sup>2</sup> of built area, spread over 3 floors. It consists of 3 spacious bedrooms, 2 modern bathrooms, 2 toilets, and a large livingdining room with an open-plan kitchen, creating a perfect setting for family enjoyment. In addition, you can relax and enjoy the Mediterranean climate on the covered porch, with access to the pool, and on the first-floor terrace, which offers panoramic sea views. The property includes surface parking and a practical laundry room in the basement, where there is an open-plan area, ideal for organizing everything you need. The contemporary-style villa meets the most demanding energy efficiency standards due to its construction system, its air conditioning, and its solar panels. Everything is designed to provide excellent comfort. This is an investment you can\'t miss due to its excellent location, quality, and unbeatable price. Located in an magnificent area, you\'ll have quick access to all essential services. Just 15 minutes from the airport, 20 minutes from Malaga, and 25 minutes from Marbella. Surrounded by schools, supermarkets, shopping centers, restaurants, golf courses, and a marina just 10 minutes away. Everything you need for your daily life and more, with leisure and entertainment options just minutes from your home. Santángelo Norte is a rapidly growing residential area with new luxury construction all around, and you can\'t miss this opportunity. We have the specifications sheet available. Some finishes can be customized during construction. You\'re one step away from having this property within your reach. Customized payment plan available until completion. The abbreviated information document is available. Fees: Taxes (ITP or VAT + AJD) + Notary and registry fees. COP