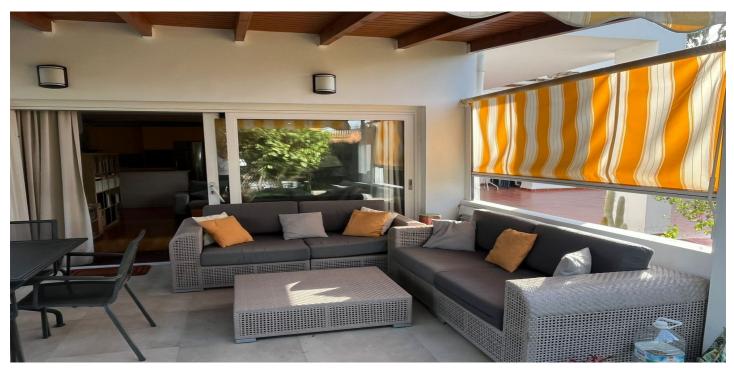

# Costa del Sol, Atalaya

\*\*Beautiful 2-Bedroom Apartment for Long-Term Rental in Royal Nordic Club\*\* Located in a privileged area, within walking distance of all amenities and very close to San Pedro de Alcántara. This elegant apartment has been carefully decorated to create a peaceful and harmonious atmosphere. Situated on the ground floor, it features a beautiful covered terrace with views of the garden and the residential complex. From the terrace, you can easily access the pool. The property offers \*\*one bedroom with an en-suite bathroom and walk-in closet, a second bedroom with a separate bathroom, a spacious living room, and an open-plan kitchen\*\*. The complex boasts excellent amenities, including a \*\*communal pool, medical helicopter service, 24-hour security and reception, beautifully maintained gardens, a billiard room, and a lounge area\*\*. Don't miss this opportunity! Contact us for more information or to arrange a viewing.

### Features:

Features Covered Terrace Lift Near Transport Private Terrace 24 Hour Reception Fitted Wardrobes Wood Flooring Day Care Access for people with reduced mobility Views Garden

Pool Communal Garden Communal Private Utilities Electricity Drinkable Water