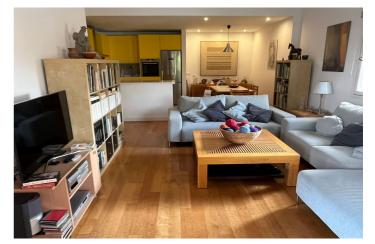

# Costa del Sol, Atalaya

\*\*Beautiful 2-Bedroom Apartment for Long-Term Rental in Royal Nordic Club\*\* Located in a privileged area, within walking distance of all amenities and very close to San Pedro de Alcántara. This elegant apartment has been carefully decorated to create a peaceful and harmonious atmosphere. Situated on the ground floor, it features a beautiful covered terrace with views of the garden and the residential complex. From the terrace, you can easily access the pool. The property offers \*\*one bedroom with an en-suite bathroom and walk-in closet, a second bedroom with a separate bathroom, a spacious living room, and an open-plan kitchen\*\*. The complex boasts excellent amenities, including a \*\*communal pool, medical helicopter service, 24-hour security and reception, beautifully maintained gardens, a billiard room, and a lounge area\*\*. Don't miss this opportunity! Contact us for more information or to arrange a viewing.