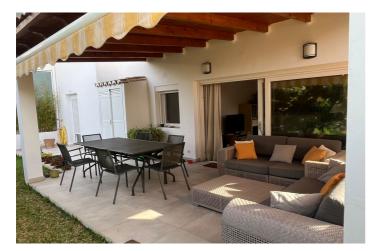

# Costa del Sol, Atalaya

\*\*Beautiful 2-Bedroom Apartment for Long-Term Rental in Royal Nordic Club\*\* Located in a privileged area, within walking distance of all amenities and very close to San Pedro de Alcántara. This elegant apartment has been carefully decorated to create a peaceful and harmonious atmosphere. Situated on the ground floor, it features a beautiful covered terrace with views of the garden and the residential complex. From the terrace, you can easily access the pool. The property offers \*\*one bedroom with an en-suite bathroom and walk-in closet, a second bedroom with a separate bathroom, a spacious living room, and an open-plan kitchen\*\*. The complex boasts excellent amenities, including a \*\*communal pool, medical helicopter service, 24-hour security and reception, beautifully maintained gardens, a billiard room, and a lounge area\*\*. Don't miss this opportunity! Contact us for more information or to arrange a viewing.

### Features:

Features Covered Terrace Lift Near Transport Private Terrace 24 Hour Reception Fitted Wardrobes Wood Flooring Day Care Access for people with reduced mobility Views Garden

Pool Communal Garden Communal Private Utilities Electricity Drinkable Water