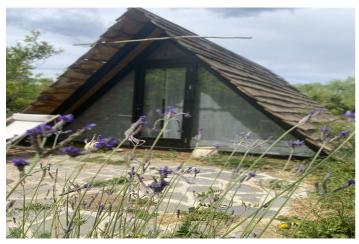

## Sierra de las Nieves, Monda

Biodynamic farm 20 minutes from Marbella, in a unique space in nature, with a river and mineral water source at the foot of the farm, surrounded by trees, it is a self-sufficient farm with a wide variety of fruit trees, and an organic garden Composed of 1 newly renovated main house with underfloor heating, aerothermal heating, and designed with a unique style 200m 3 Bedrooms plus terraces, second house with a very charming natural style and with 2 fireplaces, 2 Bedrooms, and 3 tiny homes or cabins, which make it a retreat space for rest and retirement and at the same time a profitable business. Total capacity 20 people It also has a natural pool, and small natural pools, an outdoor yoga room, etc.