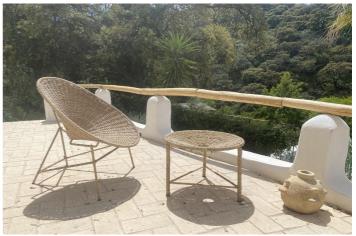

## Sierra de las Nieves, Monda

Biodynamic farm 20 minutes from Marbella, in a unique space in nature, with a river and mineral water source at the foot of the farm, surrounded by trees, it is a self-sufficient farm with a wide variety of fruit trees, and an organic garden Composed of 1 newly renovated main house with underfloor heating, aerothermal heating, and designed with a unique style 200m 3 Bedrooms plus terraces, second house with a very charming natural style and with 2 fireplaces, 2 Bedrooms, and 3 tiny homes or cabins, which make it a retreat space for rest and retirement and at the same time a profitable business. Total capacity 20 people It also has a natural pool, and small natural pools, an outdoor yoga room, etc.