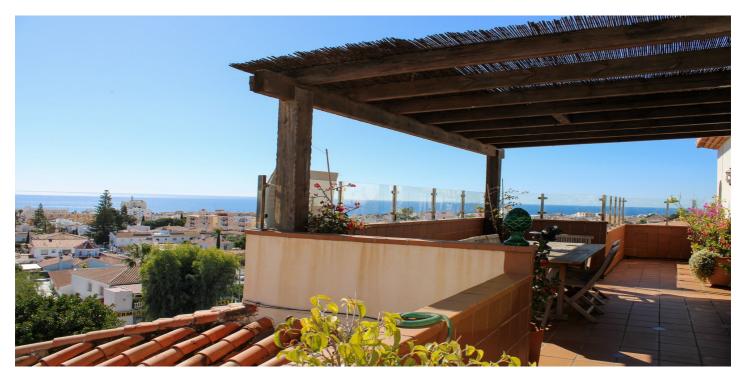

## Costa del Sol East, Nerja

Exclusive penthouse in the heart of Nerja, spectacular sea views with both sunrise and sunset from the terraces. Large well-planned penthouse with 3 bedrooms and 2 bathrooms, wonderful terraces with sun all day. Restaurants and supermarkets are around the corner, it only takes 15 minutes to walk to Balcony Europe. It takes less than 15 minutes to walk to the nearest beach, Burriana or Carabeo. A spacious hall welcomes us to this unique penthouse, here there is a lot of light and space. A large fully equipped kitchen with separate dining area, adjacent to the kitchen is a laundry room and there is also the exit to one of the floor's lovely terraces. Large living room with fireplace, from the living room you also reach the large terrace at the front of the apartment. From here you also reach the three bedrooms and the two bathrooms, one of the bedrooms is en-suite and also has a walk-in closet. The large terrace with barbecue area invites you to magical evenings, with views over large parts of Nerja and the sea. Here you feel at home with family and friends, the place where you enjoy life. Malaga airport is 50 minutes by car, but there is also a regular bus service from Nerja. The renowned Baviera golf course is only 20 minutes by car from your new home. In winter, you only have an hour and a half drive to Granada, with skiing in Sierra Nevada. Skiing in the morning and swimming in the afternoon, the best of both worlds.