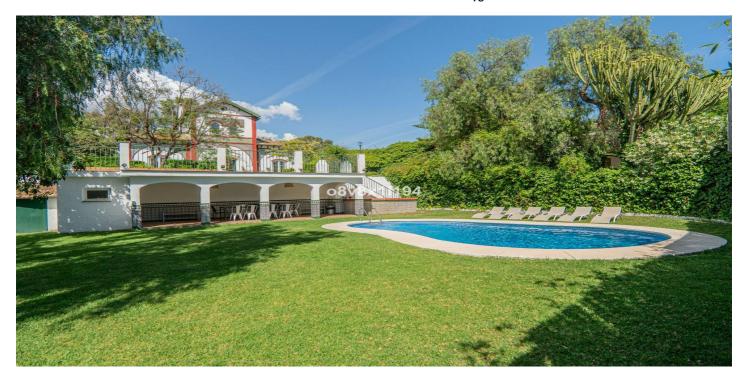

## Costa del Sol, Málaga

A real gem in the Montes de Málaga...In the same city, in a privileged location and setting, is this exclusive Villa, in the area known as Pinares de Olletas. This exceptional Villa, spread over two floors, sits on a plot of 3,140 m2. It consists of a spacious and charming entrance hall, a beautiful and cosy living room with a fireplace, a large glazed terrace, which leads to another charming Andalusian-style dining room, a beautiful living room, five bedrooms with built-in wardrobes, three bathrooms, two of them with a shower and the other with a bathtub, a kitchen and a beautiful patio. Its high ceilings and the materials used in its construction contribute to making this property unique, with details that will not leave you indifferent... All rooms enjoy extraordinary luminosity. Its exterior is impressive... large gardens with hammocks for sunbathing around the pool, barbecue area, a bar, a covered porch, a wonderful gazebo surrounded by natural vegetation, parking and recreation area... An idyllic place where, without a doubt, you will enjoy every corner of this incredible home... Very well connected to the Mediterranean Highway and just ten minutes from the city centre and its emblematic places such as the Cathedral, the Alcazaba... It also has a tourist license. It is a very different property that offers you many possibilities, but better yet, call me and I will be happy to give you more information...!!