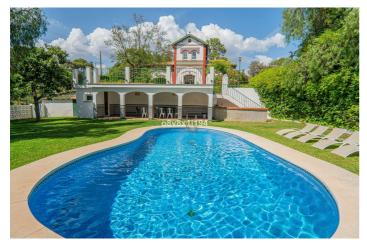

## Costa del Sol, Málaga

A real gem in the Montes de Málaga...In the same city, in a privileged location and setting, is this exclusive Villa, in the area known as Pinares de Olletas. This exceptional Villa, spread over two floors, sits on a plot of 3,140 m2. It consists of a spacious and charming entrance hall, a beautiful and cosy living room with a fireplace, a large glazed terrace, which leads to another charming Andalusian-style dining room, a beautiful living room, five bedrooms with built-in wardrobes, three bathrooms, two of them with a shower and the other with a bathtub, a kitchen and a beautiful patio. Its high ceilings and the materials used in its construction contribute to making this property unique, with details that will not leave you indifferent... All rooms enjoy extraordinary luminosity. Its exterior is impressive... large gardens with hammocks for sunbathing around the pool, barbecue area, a bar, a covered porch, a wonderful gazebo surrounded by natural vegetation, parking and recreation area... An idyllic place where, without a doubt, you will enjoy every corner of this incredible home... Very well connected to the Mediterranean Highway and just ten minutes from the city centre and its emblematic places such as the Cathedral, the Alcazaba... It also has a tourist license. It is a very different property that offers you many possibilities, but better yet, call me and I will be happy to give you more information...!!