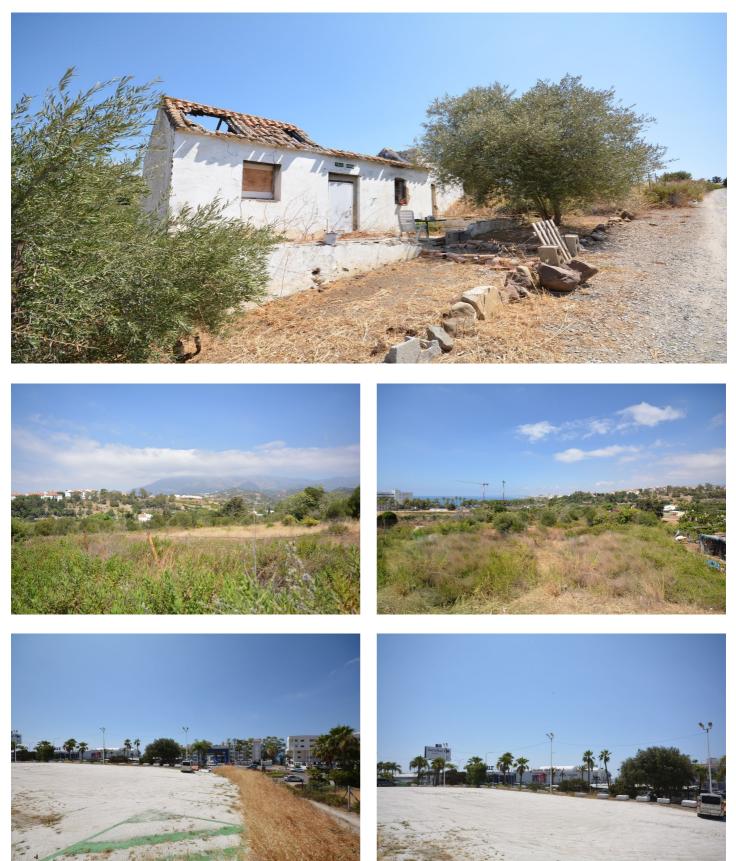

## Land with Ruin for sale in Estepona, Estepona

**Reference:** R4837813 **Plot Size:** 14,729m<sup>2</sup> **Build Size:** 58m<sup>2</sup>

1,915,000 €

## Costa del Sol, Estepona

Magnificent plot of land with rustic qualification in Estepona Downtown Located within a stone throw to the beach, in "La Cala", it is actually within not even 10 minutes' walk to Estepona downtown with all its shops, restaurants and lounge bars in the area. Situated only at 2 minutes' walk from a commercial center. Amazing plot of land of 14.729 m2 with a old building of 58 m2 that can be rebuilt. Its situation is exceptional, located on a hill with a soft slope down, which gives it outstanding views of the mountains, the sea and Gibraltar. The natural orientation of the plot is southwest orientation. It has very easy access from two different points. This land is suitable for cultivation, although according to the development plan it can be also used for agricultural purposes or for any business related to it, including industrial buildings for the activity. The land is part of an Irrigation Community of Owners in the area and the Electricity connection is very easy to be made. Good investment and easily reclassified land Estepona beach: 1 minute on foot Estepona old town with all its shops, restaurants and lounge bars: 10 minutes on foot Downtown Mercadona supermarket: 4 minutes on foot Carrefour supermarket: 1 minute on foot Estepona Golf, Azata Golf, Valle Romano Golf: 5-10 minutes by car

## **Features:**

**Orientation** South West **Views** Sea Mountain Setting Commercial Area Close To Port Close To Sea Close To Shops Close To Town Close To Schools Town Close To Marina

Category Investment