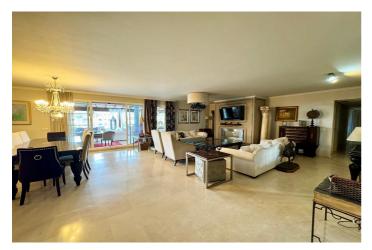

## Costa de la Luz, Sotogrande Marina

Positioned on the private island Isla Carey in Sotogrande Marina, this 6 bedroom duplex penthouse has incredible panoramic ocean views and La Marina views. Sotogrande provides unique waterfront properties and a community filled with many restaurants, and shops, and stone's throw from the beach. Isla Carey has a communal pool, underground parking, and storage for each apartment. The apartment is west-facing and provides all day sun along with evening sunsets. The apartment is a spacious penthouse with an extended glass curtain enclosed terrace to maximise the living spaces available. The apartment is ideal for a renovation or update to generate more value. The apartment also comes with 6m boat parking.