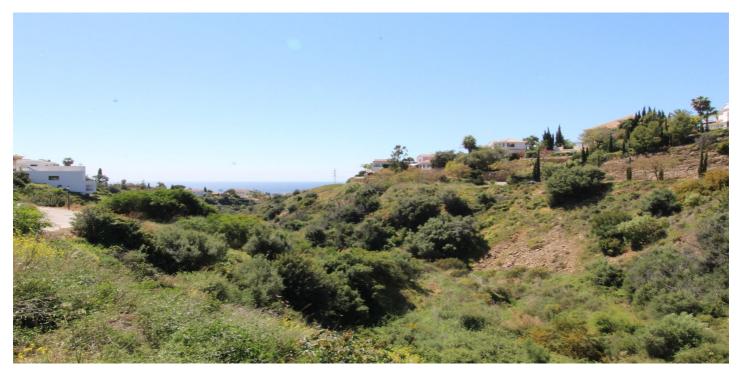

## Costa del Sol, El Rosario

Residencial plot with sea views with following descriptions, Plot size : 1.600m2 Green private zone : 400m2 Plot sizer to count the build ability 1.100m2 Percentage 0.35% ( 385m2, plus basement, terrace covered and none covered on the right hand side of the plot there is a green land. there is already all infrastructure and supplied sources to apply for a building licences