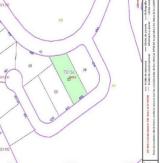

## Costa de la Luz, Sotogrande

Exclusive Plots for Sale in Invespania area Residential plots available, each 500m<sup>2</sup>, ideal for building independent villas of up to 150m<sup>2</sup>. Located just 15 minutes' walk from Cala Sardina beach and 5 minutes' drive from Sotogrande Marina, these plots offer breathtaking views and excellent investment potential. Key Features: Urban plots with residential zoning Ready for construction with fencing, geotechnical, and topographic studies completed Water, electricity, and sewer connections in place Quiet area with high revaluation potential A rare opportunity to build your dream home in a prime location. Contact us for more details! Where are these plots? They enjoy an ideal location, set in the tranquil area of Bahia Las Rocas in Manilva. Sotogrande Marina is at a short distance by car, where you will find restaurants, bars, and shops. Close by there are five world-class golf courses and luxurious polo fields. Estepona is only 20 minutes away, with Marbella and Puerto Banus just another ten additional minutes. These villas have been cleverly designed to fit into the beautiful natural surroundings, with modern finishing to provide stylish homes, ideal for families or just as an investment opportunity.