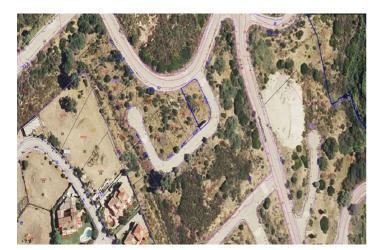

## Costa de la Luz, Sotogrande

Exclusive Plots for Sale in Invespania area Residential plots available, each 500m<sup>2</sup>, ideal for building independent villas of up to 150m<sup>2</sup>. Located just 15 minutes' walk from Cala Sardina beach and 5 minutes' drive from Sotogrande Marina, these plots offer breathtaking views and excellent investment potential. Key Features: Urban plots with residential zoning Ready for construction with fencing, geotechnical, and topographic studies completed Water, electricity, and sewer connections in place Quiet area with high revaluation potential A rare opportunity to build your dream home in a prime location. Contact us for more details! Where are these plots? They enjoy an ideal location, set in the tranquil area of Bahia Las Rocas in Manilva. Sotogrande Marina is at a short distance by car, where you will find restaurants, bars, and shops. Close by there are five world-class golf courses and luxurious polo fields. Estepona is only 20 minutes away, with Marbella and Puerto Banus just another ten additional minutes. These villas have been cleverly designed to fit into the beautiful natural surroundings, with modern finishing to provide stylish homes, ideal for families or just as an investment opportunity.