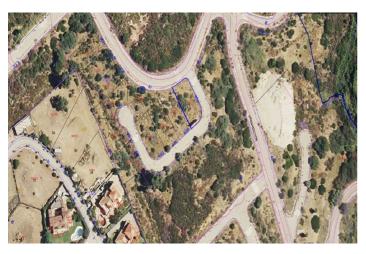

## Residential Plot for sale in Sotogrande, Sotogrande

210,000€

**Reference:** R4968007 **Plot Size:** 500m<sup>2</sup>

## Costa de la Luz, Sotogrande

Exclusive Plots for Sale in Invespania area Residential plots available, each 500m², ideal for building independent villas of up to 150m². Located just 15 minutes' walk from Cala Sardina beach and 5 minutes' drive from Sotogrande Marina, these plots offer breathtaking views and excellent investment potential. Key Features: Urban plots with residential zoning Ready for construction with fencing, geotechnical, and topographic studies completed Water, electricity, and sewer connections in place Quiet area with high revaluation potential A rare opportunity to build your dream home in a prime location. Contact us for more details! Where are these plots? They enjoy an ideal location, set in the tranquil area of Bahia Las Rocas in Manilva. Sotogrande Marina is at a short distance by car, where you will find restaurants, bars, and shops. Close by there are five world-class golf courses and luxurious polo fields. Estepona is only 20 minutes away, with Marbella and Puerto Banus just another ten additional minutes. These villas have been cleverly designed to fit into the beautiful natural surroundings, with modern finishing to provide stylish homes, ideal for families or just as an investment opportunity.