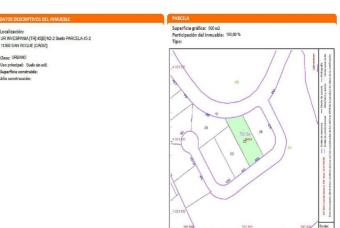

## Residential Plot for sale in Sotogrande, Sotogrande

210,000€

**Reference:** R4968007 **Plot Size:** 500m<sup>2</sup>