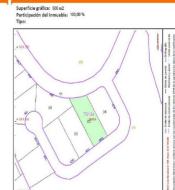

## Boliggrund til salg i Sotogrande, Sotogrande

Reference: R4968007 Grundstørrelse: 500m<sup>2</sup>

[TR] 45[B] N2-2 Suelo PARCELA 45-2

## Costa de la Luz, Sotogrande

Exclusive Plots for Sale in Invespania area Residential plots available, each 500m<sup>2</sup>, ideal for building independent villas of up to 150m<sup>2</sup>. Located just 15 minutes' walk from Cala Sardina beach and 5 minutes' drive from Sotogrande Marina, these plots offer breathtaking views and excellent investment potential. Key Features: Urban plots with residential zoning Ready for construction with fencing, geotechnical, and topographic studies completed Water, electricity, and sewer connections in place Quiet area with high revaluation potential A rare opportunity to build your dream home in a prime location. Contact us for more details! Where are these plots? They enjoy an ideal location, set in the tranquil area of Bahia Las Rocas in Manilva. Sotogrande Marina is at a short distance by car, where you will find restaurants, bars, and shops. Close by there are five world-class golf courses and luxurious polo fields. Estepona is only 20 minutes away, with Marbella and Puerto Banus just another ten additional minutes. These villas have been cleverly designed to fit into the beautiful natural surroundings, with modern finishing to provide stylish homes, ideal for families or just as an investment opportunity.