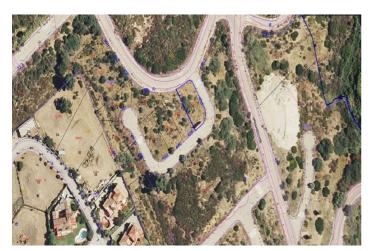

## Boliggrund til salg i Sotogrande, Sotogrande

Reference: R4968007 Grundstørrelse: 500m<sup>2</sup>

[TR] 45[B] N2-2 Suelo PARCELA 45-2

## Costa de la Luz, Sotogrande

Exclusive Plots for Sale in Invespania area Residential plots available, each 500m<sup>2</sup>, ideal for building independent villas of up to 150m<sup>2</sup>. Located just 15 minutes' walk from Cala Sardina beach and 5 minutes' drive from Sotogrande Marina, these plots offer breathtaking views and excellent investment potential. Key Features: Urban plots with residential zoning Ready for construction with fencing, geotechnical, and topographic studies completed Water, electricity, and sewer connections in place Quiet area with high revaluation potential A rare opportunity to build your dream home in a prime location. Contact us for more details! Where are these plots? They enjoy an ideal location, set in the tranquil area of Bahia Las Rocas in Manilva. Sotogrande Marina is at a short distance by car, where you will find restaurants, bars, and shops. Close by there are five world-class golf courses and luxurious polo fields. Estepona is only 20 minutes away, with Marbella and Puerto Banus just another ten additional minutes. These villas have been cleverly designed to fit into the beautiful natural surroundings, with modern finishing to provide stylish homes, ideal for families or just as an investment opportunity.