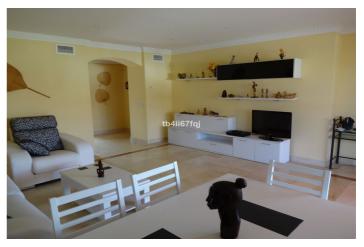

## Penthouse for sale in Benahavís, Benahavís

495,000€

Reference: R2027502 Bedrooms: 2 Bathrooms: 2 Build Size: 117m<sup>2</sup> Terrace: 30m<sup>2</sup>

## Costa del Sol, Benahavís

Fantastic penthouse in Lomas del Conde Luque, Benahavis.

With 2 bedrooms and 2 bathrooms, very bright.

117 m2 total built, with 30 m2 of Terrace.

Oriented to the Southwest.

Wonderfull views to the Golf course and panoramic sea view.