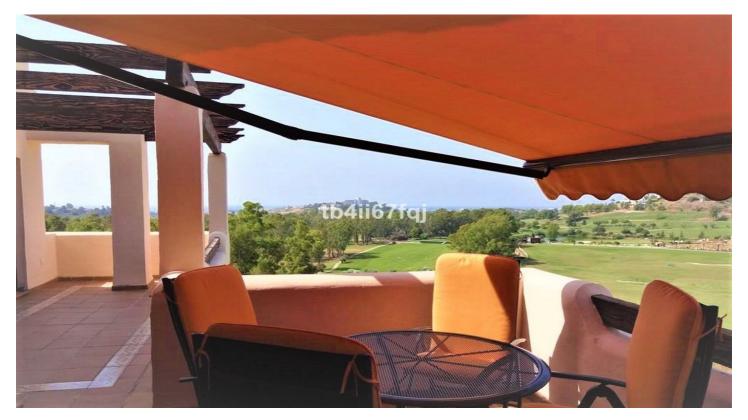

## Costa del Sol, Benahavís

Fantastic penthouse in Lomas del Conde Luque, Benahavis.

With 2 bedrooms and 2 bathrooms, very bright.

117 m2 total built, with 30 m2 of Terrace.

Oriented to the Southwest.

Wonderfull views to the Golf course and panoramic sea view.

Elevator.

Communal swimming pool.

It comes with 2 parking spaces and storage.

Modern style.

With fantastic views of the Atalaya Golf Course and panoramic views of the sea and mountains.

The complex has large and wonderful gardens with outdoor pool and heated indoor pool and sauna.