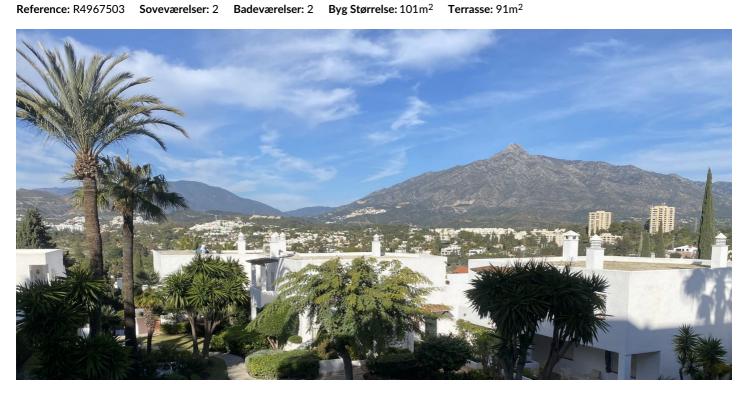

## Lejlighed i midten etage til salg i Nueva Andalucía, Marbella West

725.000 €

Reference: R4967503 Soveværelser: 2 Badeværelser: 2 Byg Størrelse: 101m<sup>2</sup>

## Costa del Sol, Nueva Andalucía

This under-renovation 2-bedroom apartment for sale in Nueva Andalucía, Marbella is an exceptional opportunity to own a stylish home in the heart of the prestigious Golf Valley. Perfectly located between the renowned golf courses of Las Brisas, Los Naranjos, and Aloha Golf, this property combines modern design with unbeatable surroundings. The apartment features a sleek, contemporary interior with large-format ceramic flooring, a spacious living-dining area filled with natural light, and floor-to-ceiling windows offering panoramic views of La Concha mountain, landscaped gardens, and the communal pool. With two well-sized bedrooms and two bathrooms — including an en-suite master — this home also offers: Hot/cold air conditioning A modern open-plan layout A covered private parking space and storage room, included in the price Prime Nueva Andalucía Location Located in one of Marbella's most sought-after residential areas, this property is just minutes from: Top international schools: Aloha College, Laude San Pedro, Calpe School, San José Guadalmina Elite tennis clubs: Manolo Santana Racquet Club, Aloha Tennis Club, Brothers Marbella All essential amenities, fine dining, shops, and the nightlife of Puerto Banús Ideal for Investors or Second-Home Buyers Whether you're looking for a modern holiday apartment in Marbella or a high-potential investment property in Nueva Andalucía, this residence offers strong rental appeal and long-term value in a prime Costa del Sol location. Contact us today to arrange a viewing and secure this fully renovated 2-bedroom apartment in Nueva Andalucía's Golf Valley before completion.