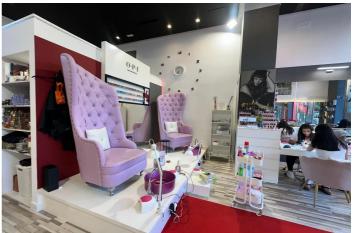

## Costa del Sol, Puerto Banús

Situated in the prestigious Marina Banus area of Puerto Banus, Marbella, this commercial property offers an exceptional opportunity for businesses seeking a prime location. Spanning 92.5 square metres, this business space is designed to cater to a variety of professional needs, combining functionality with a modern aesthetic. The property is in excellent condition, with a layout that includes a fully equipped bathroom and an additional toilet, ensuring convenience for both staff and clients. The interior benefits from air conditioning and central heating, providing a comfortable environment throughout the year. Glass doors enhance the space with natural light while offering a contemporary touch to the overall design. The property is fully furnished, allowing for immediate use without the need for additional investment. Strategically positioned, the business space is surrounded by a wealth of amenities. Its proximity to transport links, shops, schools, and the town centre ensures ease of access for employees and customers alike. Additionally, the property is located near the port, sea, and beach, making it an attractive location for businesses catering to tourists or locals. For those seeking leisure activities, the property is also close to golf courses and children's playgrounds, adding to its appeal. The street view further enhances the visibility of the property, making it an ideal choice for businesses that rely on foot traffic. Whether you are looking to establish a new venture or expand an existing one, this commercial space in Marina Banus offers an unparalleled combination of location, features, and convenience.