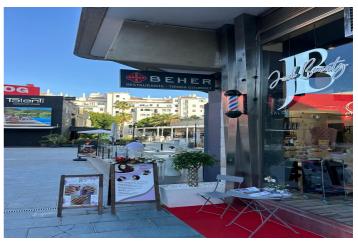

## Costa del Sol, Puerto Banús

Situated in the prestigious Marina Banus area of Puerto Banus, Marbella, this commercial property offers an exceptional opportunity for businesses seeking a prime location. Spanning 92.5 square metres, this business space is designed to cater to a variety of professional needs, combining functionality with a modern aesthetic. The property is in excellent condition, with a layout that includes a fully equipped bathroom and an additional toilet, ensuring convenience for both staff and clients. The interior benefits from air conditioning and central heating, providing a comfortable environment throughout the year. Glass doors enhance the space with natural light while offering a contemporary touch to the overall design. The property is fully furnished, allowing for immediate use without the need for additional investment. Strategically positioned, the business space is surrounded by a wealth of amenities. Its proximity to transport links, shops, schools, and the town centre ensures ease of access for employees and customers alike. Additionally, the property is located near the port, sea, and beach, making it an attractive location for businesses catering to tourists or locals. For those seeking leisure activities, the property is also close to golf courses and children's playgrounds, adding to its appeal. The street view further enhances the visibility of the property, making it an ideal choice for businesses that rely on foot traffic. Whether you are looking to establish a new venture or expand an existing one, this commercial space in Marina Banus offers an unparalleled combination of location, features, and convenience.