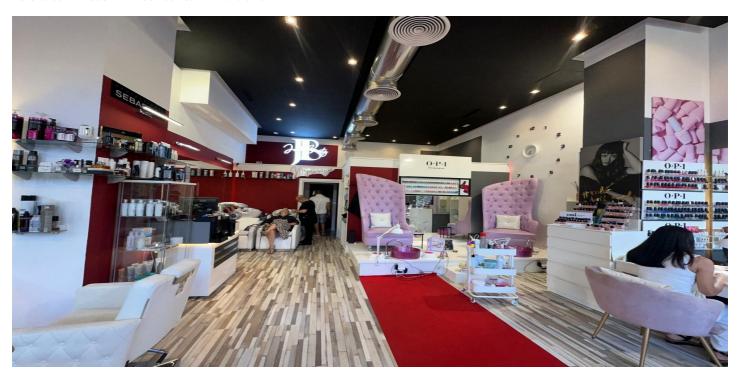

## Costa del Sol, Puerto Banús

Situated in the prestigious Marina Banus area of Puerto Banus, Marbella, this commercial property offers an exceptional opportunity for businesses seeking a prime location. Spanning 92.5 square metres, this business space is designed to cater to a variety of professional needs, combining functionality with a modern aesthetic. The property is in excellent condition, with a layout that includes a fully equipped bathroom and an additional toilet, ensuring convenience for both staff and clients. The interior benefits from air conditioning and central heating, providing a comfortable environment throughout the year. Glass doors enhance the space with natural light while offering a contemporary touch to the overall design. The property is fully furnished, allowing for immediate use without the need for additional investment. Strategically positioned, the business space is surrounded by a wealth of amenities. Its proximity to transport links, shops, schools, and the town centre ensures ease of access for employees and customers alike. Additionally, the property is located near the port, sea, and beach, making it an attractive location for businesses catering to tourists or locals. For those seeking leisure activities, the property is also close to golf courses and children's playgrounds, adding to its appeal. The street view further enhances the visibility of the property, making it an ideal choice for businesses that rely on foot traffic. Whether you are looking to establish a new venture or expand an existing one, this commercial space in Marina Banus offers an unparalleled combination of location, features, and convenience.