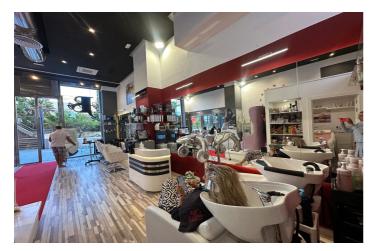

## Costa del Sol, Puerto Banús

Situated in the prestigious Marina Banus area of Puerto Banus, Marbella, this commercial property offers an exceptional opportunity for businesses seeking a prime location. Spanning 92.5 square metres, this business space is designed to cater to a variety of professional needs, combining functionality with a modern aesthetic. The property is in excellent condition, with a layout that includes a fully equipped bathroom and an additional toilet, ensuring convenience for both staff and clients. The interior benefits from air conditioning and central heating, providing a comfortable environment throughout the year. Glass doors enhance the space with natural light while offering a contemporary touch to the overall design. The property is fully furnished, allowing for immediate use without the need for additional investment. Strategically positioned, the business space is surrounded by a wealth of amenities. Its proximity to transport links, shops, schools, and the town centre ensures ease of access for employees and customers alike. Additionally, the property is located near the port, sea, and beach, making it an attractive location for businesses catering to tourists or locals. For those seeking leisure activities, the property is also close to golf courses and children's playgrounds, adding to its appeal. The street view further enhances the visibility of the property, making it an ideal choice for businesses that rely on foot traffic. Whether you are looking to establish a new venture or expand an existing one, this commercial space in Marina Banus offers an unparalleled combination of location, features, and convenience.