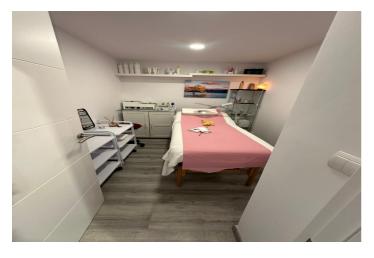

## Costa del Sol, Puerto Banús

Situated in the prestigious Marina Banus area of Puerto Banus, Marbella, this commercial property offers an exceptional opportunity for businesses seeking a prime location. Spanning 92.5 square metres, this business space is designed to cater to a variety of professional needs, combining functionality with a modern aesthetic. The property is in excellent condition, with a layout that includes a fully equipped bathroom and an additional toilet, ensuring convenience for both staff and clients. The interior benefits from air conditioning and central heating, providing a comfortable environment throughout the year. Glass doors enhance the space with natural light while offering a contemporary touch to the overall design. The property is fully furnished, allowing for immediate use without the need for additional investment. Strategically positioned, the business space is surrounded by a wealth of amenities. Its proximity to transport links, shops, schools, and the town centre ensures ease of access for employees and customers alike. Additionally, the property is located near the port, sea, and beach, making it an attractive location for businesses catering to tourists or locals. For those seeking leisure activities, the property is also close to golf courses and children's playgrounds, adding to its appeal. The street view further enhances the visibility of the property, making it an ideal choice for businesses that rely on foot traffic. Whether you are looking to establish a new venture or expand an existing one, this commercial space in Marina Banus offers an unparalleled combination of location, features, and convenience.