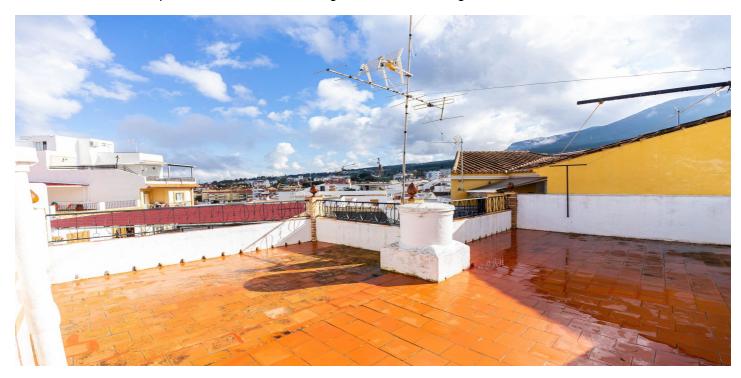

## Valle del Guadalhorce, Alhaurín el Grande

INCREDIBLE OPPORTUNITY! If you are looking for a charming home with panoramic views and a solarium terrace to enjoy the sun all year round, this semi-detached house in Alhaurín el Grande is perfect for you. For just €169,900, you can live in a peaceful area with all amenities within reach. This 90 m<sup>2</sup> semi-detached house features 3 spacious bedrooms, a full bathroom, and a functional layout that maximises space and natural light. The property, in good conditions, provides an ideal outdoor space to relax or enjoy with family. Its south, east, and west orientation ensures brightness throughout the day. One of its greatest attractions is its large solarium-style terrace with terracotta flooring, perfect for enjoying breakfast outdoors while admiring the stunning mountain and city views. Additionally, it includes a storage room, ideal for extra storage space. The interior of the house stands out for its traditional Andalusian style, featuring decorative tiled staircases and solid wood doors. The bedrooms are spacious and bright, ready to be personalised to your taste. The bathroom retains a retro charm with its distinctive classic ceramic design, adding authenticity to the property. Located on Avenida de la Constitución, this property offers easy access to all necessary services: supermarkets, schools, restaurants, and excellent transport connections. We specialise in finding the perfect home for you. If you are looking to buy or sell your property with total confidence and professionalism, we are your best choice. Contact us today and let's make your dream home a reality. IMPORTANT INFORMATION: The house is not registered in the Land Registry. In process.