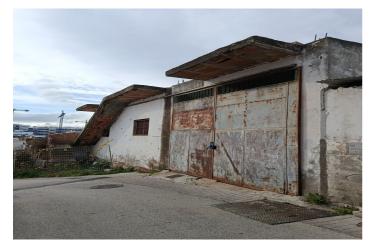

## Costa del Sol, Estepona

There are two open-plan warehouses, with a reinforced concrete structure and a simple brick factory enclosure. The roof on both warehouses is made of corrugated metal. The first nave has two floors above ground with access to the upper floor from the outside. The second nave has a single floor above ground The warehouses are distributed in: Warehouse 1 work area and toilet on the ground floor, storage area on the upper floor Ship 2 only work area. The mainly residential environment The floor of the warehouses is urban One warehouse consists of 93 square meters and the other 254 square meters. Warehouse, Estepona, Costa del Sol. Built 350 m². Setting: Commercial Area, Close To Town, Close To Schools. Orientation: South, South West. Condition: Renovation Required, Restoration Required. Views: Mountain.