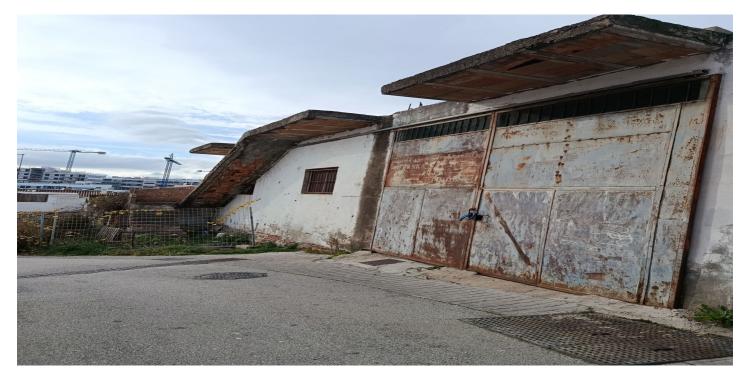

## Costa del Sol, Estepona

There are two open-plan warehouses, with a reinforced concrete structure and a simple brick factory enclosure. The roof on both warehouses is made of corrugated metal. The first nave has two floors above ground with access to the upper floor from the outside. The second nave has a single floor above ground The warehouses are distributed in: Warehouse 1 work area and toilet on the ground floor, storage area on the upper floor Ship 2 only work area. The mainly residential environment The floor of the warehouses is urban One warehouse consists of 93 square meters and the other 254 square meters. Warehouse, Estepona, Costa del Sol. Built 350 m². Setting: Commercial Area, Close To Town, Close To Schools. Orientation: South, South West. Condition: Renovation Required, Restoration Required. Views: Mountain.