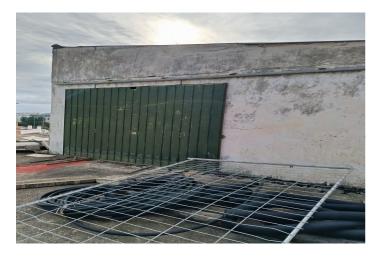

## Costa del Sol, Estepona

There are two open-plan warehouses, with a reinforced concrete structure and a simple brick factory enclosure. The roof on both warehouses is made of corrugated metal. The first nave has two floors above ground with access to the upper floor from the outside. The second nave has a single floor above ground The warehouses are distributed in: Warehouse 1 work area and toilet on the ground floor, storage area on the upper floor Ship 2 only work area. The mainly residential environment The floor of the warehouses is urban One warehouse consists of 93 square meters and the other 254 square meters. Warehouse, Estepona, Costa del Sol. Built 350 m². Setting: Commercial Area, Close To Town, Close To Schools. Orientation: South, South West. Condition: Renovation Required, Restoration Required. Views: Mountain.