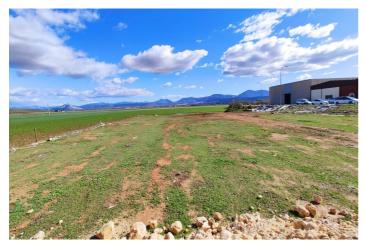

## Land for sale in Mollina, Mollina

215,000 €

Reference: R4957048 Plot Size: 2,000m<sup>2</sup>

## Antequera, Mollina

Boost your project in the heart of Andalusian logistics! Two contiguous plots of 1,000 m² each are available in Parque Empresarial Las Viñas, situated between Mollina and Antequera—the perfect hub to connect across the peninsula. From here, your company will enjoy maximum accessibility: 18 min from the new Antequera Dry Port, the epicenter of intermodal operations. Steps from Bobadilla train station and the Antequera AVE station, optimizing transport times and costs. Direct access to the A-92: Málaga, Córdoba, and Granada in 55 min; Seville in 80 min. The plots come with full infrastructure: sewerage, potable water, and public lighting. Ideal for: Distribution and logistics centers Manufacturing plants or workshops Food processing and storage Import and export operations Imagine your facility here, growing alongside top-tier companies, leveraging a location that reduces transport costs and streamlines every shipment. Feel the security of a well-established business park and the support of tailor-made services for your operations. Don't miss this investment opportunity in a rapidly expanding area. Contact us today for more information and to schedule your visit. Turn these plots into the engine of your future success!