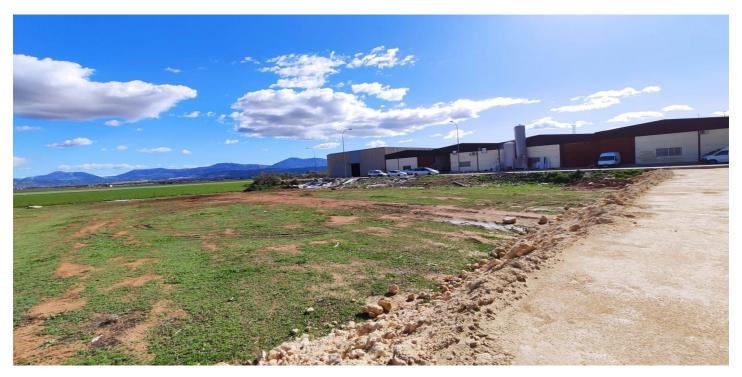

## Land for sale in Mollina, Mollina

215,000 €

Reference: R4957048 Plot Size: 2,000m<sup>2</sup>

## Antequera, Mollina

Boost your project in the heart of Andalusian logistics! Two contiguous plots of 1,000 m² each are available in Parque Empresarial Las Viñas, situated between Mollina and Antequera—the perfect hub to connect across the peninsula. From here, your company will enjoy maximum accessibility: 18 min from the new Antequera Dry Port, the epicenter of intermodal operations. Steps from Bobadilla train station and the Antequera AVE station, optimizing transport times and costs. Direct access to the A-92: Málaga, Córdoba, and Granada in 55 min; Seville in 80 min. The plots come with full infrastructure: sewerage, potable water, and public lighting. Ideal for: Distribution and logistics centers Manufacturing plants or workshops Food processing and storage Import and export operations Imagine your facility here, growing alongside top-tier companies, leveraging a location that reduces transport costs and streamlines every shipment. Feel the security of a well-established business park and the support of tailor-made services for your operations. Don't miss this investment opportunity in a rapidly expanding area. Contact us today for more information and to schedule your visit. Turn these plots into the engine of your future success!