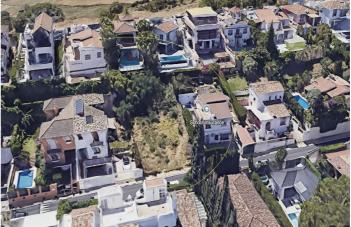

## Grond te koop in Marbella, Marbella Centro

Referentie: R4938364 Plotgrootte: 416m<sup>2</sup> Perceelgrootte: 286m<sup>2</sup>

## Costa del Sol, Marbella

Discover a rare opportunity to create your dream property on this outstanding plot nestled in one of the most prestigious areas. Perfectly located, this plot offers an exceptional combination of tranquillity and convenience, making it a prime investment for those seeking a piece of paradise. With a generous buildable area and all the necessary licences in place, the possibilities are endless for crafting your ideal home or investment property. Its proximity to iconic landmarks and services ensures a lifestyle of ease and sophistication. Spanning an ample 416m<sup>2</sup>, this plot allows for the construction of a bespoke property up to 286m<sup>2</sup> in size. Situated in an enviable location, it offers unparalleled access to a wide array of amenities and leisure activities. Whether you envision a modern architectural masterpiece or a charming Mediterranean-style home, this site provides the perfect canvas for your imagination to flourish. The plot is set in a locale renowned for its accessibility to golf courses, providing a haven for golf enthusiasts. Additionally, it is within a short distance to pristine beaches and the bustling ambience of nearby shops, town centres, and gourmet restaurants. Families will appreciate being close to reputable schools, while those with a nautical inclination will find the proximity to a vibrant port exceedingly convenient. Positioned just five minutes from the renowned Puerto Banús, this plot combines idyllic surroundings with the vibrancy of cosmopolitan attractions. The seamless blend of natural serenity and modern convenience ensures it is not just a property location but a gateway to an enviable coastal lifestyle.