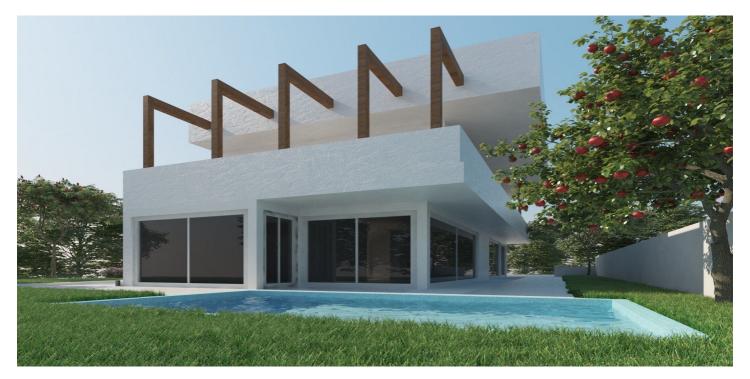

## Land for sale in Marbella, Marbella Centro

450,000€

Reference: R4938364 Plot Size: 416m<sup>2</sup> Build Size: 286m<sup>2</sup>

## Costa del Sol, Marbella

Discover a rare opportunity to create your dream property on this outstanding plot nestled in one of the most prestigious areas. Perfectly located, this plot offers an exceptional combination of tranquillity and convenience, making it a prime investment for those seeking a piece of paradise. With a generous buildable area and all the necessary licences in place, the possibilities are endless for crafting your ideal home or investment property. Its proximity to iconic landmarks and services ensures a lifestyle of ease and sophistication. Spanning an ample 416m², this plot allows for the construction of a bespoke property up to 286m² in size. Situated in an enviable location, it offers unparalleled access to a wide array of amenities and leisure activities. Whether you envision a modern architectural masterpiece or a charming Mediterranean-style home, this site provides the perfect canvas for your imagination to flourish. The plot is set in a locale renowned for its accessibility to golf courses, providing a haven for golf enthusiasts. Additionally, it is within a short distance to pristine beaches and the bustling ambience of nearby shops, town centres, and gourmet restaurants. Families will appreciate being close to reputable schools, while those with a nautical inclination will find the proximity to a vibrant port exceedingly convenient. Positioned just five minutes from the renowned Puerto Banús, this plot combines idyllic surroundings with the vibrancy of cosmopolitan attractions. The seamless blend of natural serenity and modern convenience ensures it is not just a property location but a gateway to an enviable coastal lifestyle.