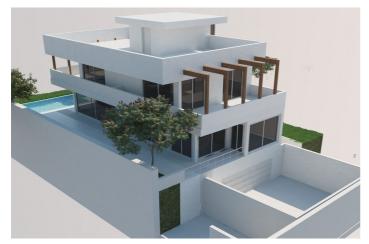

## Land for sale in Marbella, Marbella Centro

450,000€

Reference: R4938364 Plot Size: 416m<sup>2</sup> Build Size: 286m<sup>2</sup>

## Costa del Sol, Marbella

Discover a rare opportunity to create your dream property on this outstanding plot nestled in one of the most prestigious areas. Perfectly located, this plot offers an exceptional combination of tranquillity and convenience, making it a prime investment for those seeking a piece of paradise. With a generous buildable area and all the necessary licences in place, the possibilities are endless for crafting your ideal home or investment property. Its proximity to iconic landmarks and services ensures a lifestyle of ease and sophistication. Spanning an ample 416m², this plot allows for the construction of a bespoke property up to 286m² in size. Situated in an enviable location, it offers unparalleled access to a wide array of amenities and leisure activities. Whether you envision a modern architectural masterpiece or a charming Mediterranean-style home, this site provides the perfect canvas for your imagination to flourish. The plot is set in a locale renowned for its accessibility to golf courses, providing a haven for golf enthusiasts. Additionally, it is within a short distance to pristine beaches and the bustling ambience of nearby shops, town centres, and gourmet restaurants. Families will appreciate being close to reputable schools, while those with a nautical inclination will find the proximity to a vibrant port exceedingly convenient. Positioned just five minutes from the renowned Puerto Banús, this plot combines idyllic surroundings with the vibrancy of cosmopolitan attractions. The seamless blend of natural serenity and modern convenience ensures it is not just a property location but a gateway to an enviable coastal lifestyle.