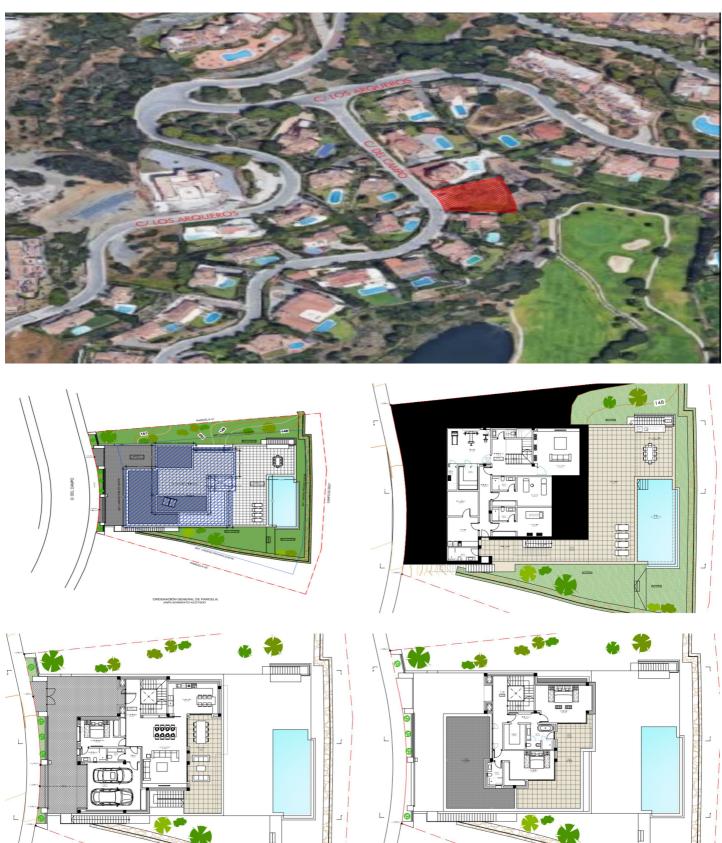

## Costa del Sol, Los Arqueros

Exclusive Residential Plot for Sale in Los Arqueros, Costa del Sol – Frontline Golf Discover the perfect opportunity to build your dream home in the prestigious Los Arqueros Golf, one of the most sought-after areas on the Costa del Sol. This prime 1,011 m<sup>2</sup> residential plot offers an exceptional setting for a luxury villa, surrounded by stunning golf course views and breathtaking mountain landscapes. Key Features: I Frontline Golf – Directly overlooking the lush greens of Los Arqueros Golf Course. I Prime Location – Nestled in an exclusive urbanisation, just minutes from top golf courses, beaches, and Marbella. I Orientation – East and southeast-facing, ensuring optimal sunlight and spectacular sunrise views. I Build Your Dream Home – Comes with full planning permission for a luxury villa. I Breathtaking Views – Enjoy panoramic vistas of the mountains, golf course, gardens, and urban surroundings. I Private Pool Potential – Ample space to include a bespoke swimming pool. I High-Security Complex – Located within a gated community with 24-hour security. I Essential Utilities Ready – Electricity, drinkable water, and telephone connections available. Ideal for Investors & Homeowners Whether you're looking to build a luxury residence or make a profitable investment, this off-plan plot offers unlimited potential in a high-demand area. With proximity to golf, leisure, and fine dining, it's a rare find in Marbella's property market. ???? Don't miss out on this unique opportunity! Contact us today for more details.

### **Features:**

Orientation East South East

**Condition** New Construction

Utilities Electricity Drinkable Water Telephone Views Mountain Panoramic Garden Golf Urban Pool Private

#### **Category** Golf Off Plan With Planning Permission

Setting Close To Golf Urbanisation Frontline Golf

Security Gated Complex 24 Hour Security