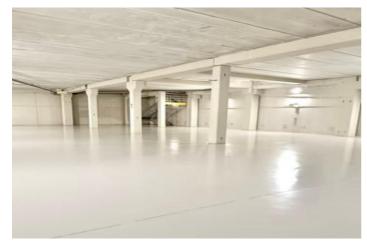

## Costa del Sol, La Campana

We are pleased to offer Commercial Warehouse No. 32 for rent, located in the heart of the Costa del Sol's commercial district in Nueva Andalucía, just 5 minutes from Puerto Banús, surrounded by prestigious residential areas and golf courses. The warehouse offers approximately 1,017 m² distributed over three levels: a 405 m² ground floor with an additional 14 m² patio, a 192 m² mezzanine ideal for office use with ample natural light, and a 405 m² basement, providing versatile space for various business needs. Key features include an automatic sectional door for easy access, bathroom facilities, and a comprehensive circular fire protection system covering the entire industrial estate. The area also benefits from 24-hour maintenance and security services, with additional daytime maintenance and night/weekend surveillance, ensuring a safe and well-maintained environment. This property is perfect for a warehouse, showroom, exhibition space, offices, and more, offering flexibility for different business operations. Monthly Rent: €8,000 (with an €800/month discount for annual upfront payment) Security Deposit: 6 months' rent IMPORTANT NOTE: If the contract holder or guarantor does NOT have verifiable property assets in Spain, annual upfront payment will be MANDATORY.