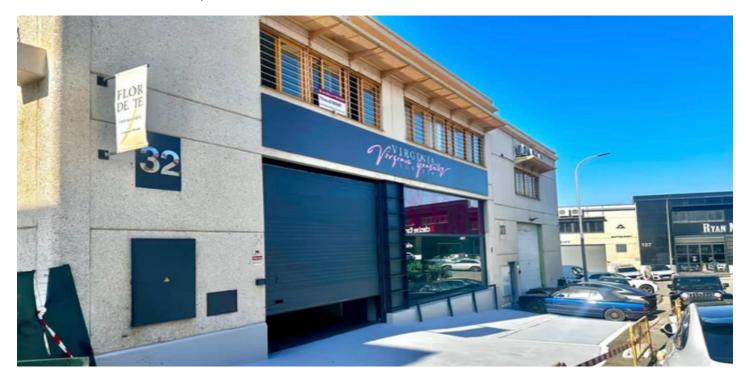

## Warehouse for rent in La Campana, Marbella West

8,000 - 8,000 €

Reference: R4955560 Build Size: 1,017m<sup>2</sup> Terrace: 14m<sup>2</sup>

## Costa del Sol, La Campana

We are pleased to offer Commercial Warehouse No. 32 for rent, located in the heart of the Costa del Sol's commercial district in Nueva Andalucía, just 5 minutes from Puerto Banús, surrounded by prestigious residential areas and golf courses. The warehouse offers approximately 1,017 m² distributed over three levels: a 405 m² ground floor with an additional 14 m² patio, a 192 m² mezzanine ideal for office use with ample natural light, and a 405 m² basement, providing versatile space for various business needs. Key features include an automatic sectional door for easy access, bathroom facilities, and a comprehensive circular fire protection system covering the entire industrial estate. The area also benefits from 24-hour maintenance and security services, with additional daytime maintenance and night/weekend surveillance, ensuring a safe and well-maintained environment. This property is perfect for a warehouse, showroom, exhibition space, offices, and more, offering flexibility for different business operations. Monthly Rent: €8,000 (with an €800/month discount for annual upfront payment) Security Deposit: 6 months' rent IMPORTANT NOTE: If the contract holder or guarantor does NOT have verifiable property assets in Spain, annual upfront payment will be MANDATORY.