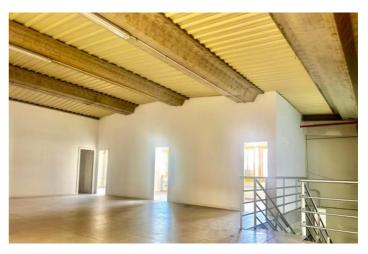

## Costa del Sol, La Campana

We are pleased to offer Commercial Warehouse No. 32 for rent, located in the heart of the Costa del Sol's commercial district in Nueva Andalucía, just 5 minutes from Puerto Banús, surrounded by prestigious residential areas and golf courses. The warehouse offers approximately 1,017 m² distributed over three levels: a 405 m² ground floor with an additional 14 m² patio, a 192 m² mezzanine ideal for office use with ample natural light, and a 405 m² basement, providing versatile space for various business needs. Key features include an automatic sectional door for easy access, bathroom facilities, and a comprehensive circular fire protection system covering the entire industrial estate. The area also benefits from 24-hour maintenance and security services, with additional daytime maintenance and night/weekend surveillance, ensuring a safe and well-maintained environment. This property is perfect for a warehouse, showroom, exhibition space, offices, and more, offering flexibility for different business operations. Monthly Rent: €8,000 (with an €800/month discount for annual upfront payment) Security Deposit: 6 months' rent IMPORTANT NOTE: If the contract holder or guarantor does NOT have verifiable property assets in Spain, annual upfront payment will be MANDATORY.