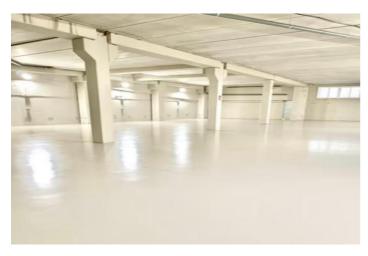

## Costa del Sol, La Campana

We are pleased to offer Commercial Warehouse No. 32 for rent, located in the heart of the Costa del Sol's commercial district in Nueva Andalucía, just 5 minutes from Puerto Banús, surrounded by prestigious residential areas and golf courses. The warehouse offers approximately 1,017 m² distributed over three levels: a 405 m² ground floor with an additional 14 m² patio, a 192 m² mezzanine ideal for office use with ample natural light, and a 405 m² basement, providing versatile space for various business needs. Key features include an automatic sectional door for easy access, bathroom facilities, and a comprehensive circular fire protection system covering the entire industrial estate. The area also benefits from 24-hour maintenance and security services, with additional daytime maintenance and night/weekend surveillance, ensuring a safe and well-maintained environment. This property is perfect for a warehouse, showroom, exhibition space, offices, and more, offering flexibility for different business operations. Monthly Rent: €8,000 (with an €800/month discount for annual upfront payment) Security Deposit: 6 months' rent IMPORTANT NOTE: If the contract holder or guarantor does NOT have verifiable property assets in Spain, annual upfront payment will be MANDATORY.