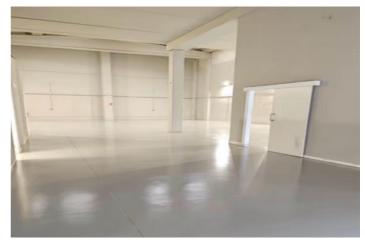

## Costa del Sol, La Campana

We are pleased to offer Commercial Warehouse No. 32 for rent, located in the heart of the Costa del Sol's commercial district in Nueva Andalucía, just 5 minutes from Puerto Banús, surrounded by prestigious residential areas and golf courses. The warehouse offers approximately 1,017 m² distributed over three levels: a 405 m² ground floor with an additional 14 m² patio, a 192 m² mezzanine ideal for office use with ample natural light, and a 405 m² basement, providing versatile space for various business needs. Key features include an automatic sectional door for easy access, bathroom facilities, and a comprehensive circular fire protection system covering the entire industrial estate. The area also benefits from 24-hour maintenance and security services, with additional daytime maintenance and night/weekend surveillance, ensuring a safe and well-maintained environment. This property is perfect for a warehouse, showroom, exhibition space, offices, and more, offering flexibility for different business operations. Monthly Rent: €8,000 (with an €800/month discount for annual upfront payment) Security Deposit: 6 months' rent IMPORTANT NOTE: If the contract holder or guarantor does NOT have verifiable property assets in Spain, annual upfront payment will be MANDATORY.