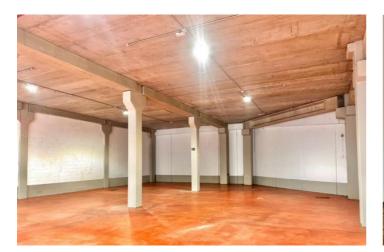

## Costa del Sol, La Campana

We are pleased to offer Commercial Warehouse No. 39 for rent, located in the heart of the Costa del Sol's commercial district in Nueva Andalucía, just 5 minutes from Puerto Banús, surrounded by prestigious residential areas and golf courses. The warehouse has an approximate area of 742 m<sup>2</sup> distributed over two levels: a 558 m<sup>2</sup> ground floor and a 184 m<sup>2</sup> mezzanine, ideal for office use with plenty of natural light. Key features of the warehouse include an automatic sectional door for easy access, bathroom facilities, and a comprehensive circular fire protection system covering the entire industrial estate. Additionally, the estate offers 24-hour maintenance and security services, along with daytime maintenance and night/weekend surveillance, ensuring a safe and well-maintained environment. This versatile space is perfect for a warehouse, showroom, exhibition space, offices, and more, making it suitable for various business activities. Monthly Rent: €6,200 (with a €620/month discount for annual upfront payment) Security Deposit: 6 months' rent IMPORTANT NOTE: If the contract holder or guarantor does NOT have verifiable property assets in Spain, annual upfront payment will be MANDATORY.