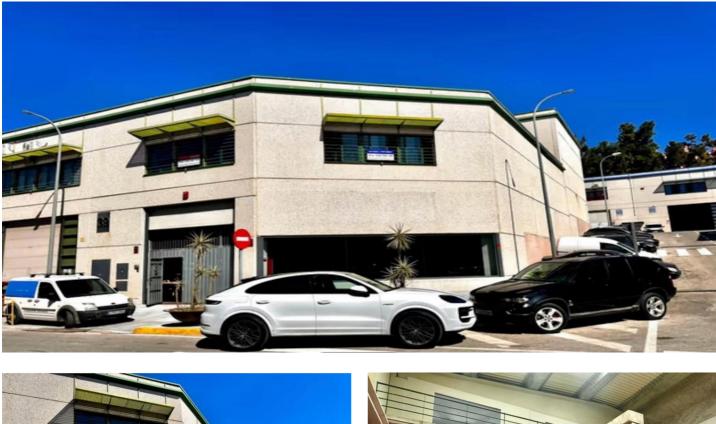

## Costa del Sol, La Campana

We are pleased to offer Commercial Warehouse No. 39 for rent, located in the heart of the Costa del Sol's commercial district in Nueva Andalucía, just 5 minutes from Puerto Banús, surrounded by prestigious residential areas and golf courses. The warehouse has an approximate area of 742 m<sup>2</sup> distributed over two levels: a 558 m<sup>2</sup> ground floor and a 184 m<sup>2</sup> mezzanine, ideal for office use with plenty of natural light. Key features of the warehouse include an automatic sectional door for easy access, bathroom facilities, and a comprehensive circular fire protection system covering the entire industrial estate. Additionally, the estate offers 24-hour maintenance and security services, along with daytime maintenance and night/weekend surveillance, ensuring a safe and well-maintained environment. This versatile space is perfect for a warehouse, showroom, exhibition space, offices, and more, making it suitable for various business activities. Monthly Rent: €6,200 (with a €620/month discount for annual upfront payment) Security Deposit: 6 months' rent IMPORTANT NOTE: If the contract holder or guarantor does NOT have verifiable property assets in Spain, annual upfront payment will be MANDATORY.