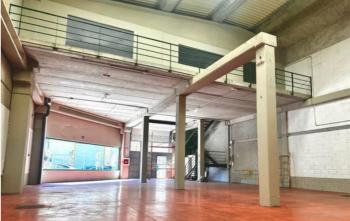

## Costa del Sol, La Campana

We are pleased to offer Commercial Warehouse No. 39 for rent, located in the heart of the Costa del Sol's commercial district in Nueva Andalucía, just 5 minutes from Puerto Banús, surrounded by prestigious residential areas and golf courses. The warehouse has an approximate area of 742 m<sup>2</sup> distributed over two levels: a 558 m<sup>2</sup> ground floor and a 184 m<sup>2</sup> mezzanine, ideal for office use with plenty of natural light. Key features of the warehouse include an automatic sectional door for easy access, bathroom facilities, and a comprehensive circular fire protection system covering the entire industrial estate. Additionally, the estate offers 24-hour maintenance and security services, along with daytime maintenance and night/weekend surveillance, ensuring a safe and well-maintained environment. This versatile space is perfect for a warehouse, showroom, exhibition space, offices, and more, making it suitable for various business activities. Monthly Rent: €6,200 (with a €620/month discount for annual upfront payment) Security Deposit: 6 months' rent IMPORTANT NOTE: If the contract holder or guarantor does NOT have verifiable property assets in Spain, annual upfront payment will be MANDATORY.