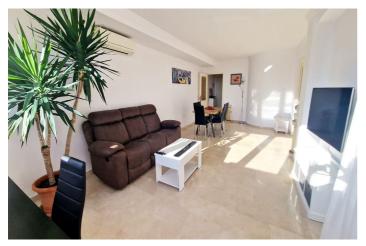

## Costa del Sol, Fuengirola

Large duplex penthouse for sale in Fuengirola with panoramic views. The property is situated on 2 levels, on the main floor there is an entrance hall, fully equipped kitchen with utility, lounge dining and bedroom with access to a terrace, a bedroom and bathroom. On the upper floor there are 2 bedrooms and 1 bathroom, and a large wrap around terrace with sea views, sun all day and barbeque with dining area. There is a spiral staircase which leads upstairs. The property comes with a large parking space included in the price. It is set in an enclosed urbanisation with pool, lift, wheelchair access, close to all amenities and walking distance to the beach. Penthouse Duplex, Fuengirola, Costa del Sol. 4 Bedrooms, 2 Bathrooms, Built 95 m², Terrace 62 m². Setting: Town, Commercial Area, Close To Shops, Close To Sea, Close To Schools, Urbanisation. Orientation: West. Condition: Excellent. Pool: Communal. Climate Control: Air Conditioning. Views: Sea, Panoramic. Features: Lift, Fitted Wardrobes, Near Transport, Private Terrace, Solarium, Ensuite Bathroom, Access for people with reduced mobility, Marble Flooring, Double Glazing. Furniture: Part Furnished. Kitchen: Fully Fitted. Garden: Communal. Security: Gated Complex, 24 Hour Security. Parking: Underground. Utilities: Electricity. Category: Holiday Homes, Resale.