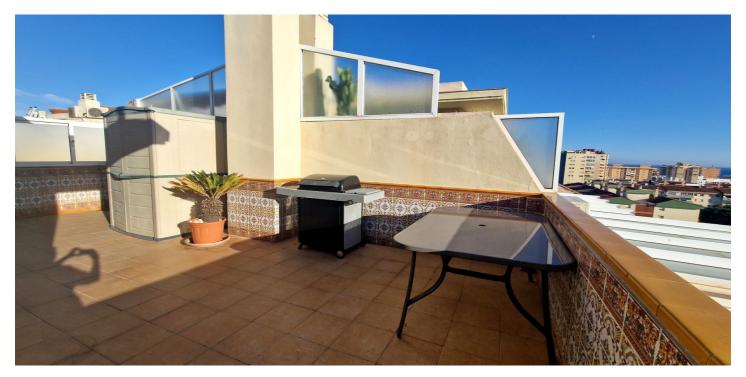

## Costa del Sol, Fuengirola

Large duplex penthouse for sale in Fuengirola with panoramic views. The property is situated on 2 levels, on the main floor there is an entrance hall, fully equipped kitchen with utility, lounge dining and bedroom with access to a terrace, a bedroom and bathroom. On the upper floor there are 2 bedrooms and 1 bathroom, and a large wrap around terrace with sea views, sun all day and barbeque with dining area. There is a spiral staircase which leads upstairs. The property comes with a large parking space included in the price. It is set in an enclosed urbanisation with pool, lift, wheelchair access, close to all amenities and walking distance to the beach. Penthouse Duplex, Fuengirola, Costa del Sol. 4 Bedrooms, 2 Bathrooms, Built 95 m², Terrace 62 m². Setting: Town, Commercial Area, Close To Shops, Close To Sea, Close To Schools, Urbanisation. Orientation: West. Condition: Excellent. Pool: Communal. Climate Control: Air Conditioning. Views: Sea, Panoramic. Features: Lift, Fitted Wardrobes, Near Transport, Private Terrace, Solarium, Ensuite Bathroom, Access for people with reduced mobility, Marble Flooring, Double Glazing. Furniture: Part Furnished. Kitchen: Fully Fitted. Garden: Communal. Security: Gated Complex, 24 Hour Security. Parking: Underground. Utilities: Electricity. Category: Holiday Homes, Resale.