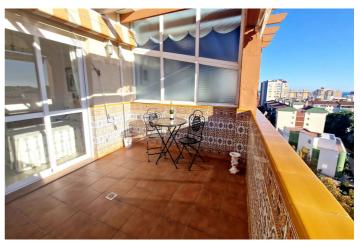

## Costa del Sol, Fuengirola

Large duplex penthouse for sale in Fuengirola with panoramic views. The property is situated on 2 levels, on the main floor there is an entrance hall, fully equipped kitchen with utility, lounge dining and bedroom with access to a terrace, a bedroom and bathroom. On the upper floor there are 2 bedrooms and 1 bathroom, and a large wrap around terrace with sea views, sun all day and barbeque with dining area. There is a spiral staircase which leads upstairs. The property comes with a large parking space included in the price. It is set in an enclosed urbanisation with pool, lift, wheelchair access, close to all amenities and walking distance to the beach. Penthouse Duplex, Fuengirola, Costa del Sol. 4 Bedrooms, 2 Bathrooms, Built 95 m², Terrace 62 m². Setting: Town, Commercial Area, Close To Shops, Close To Sea, Close To Schools, Urbanisation. Orientation: West. Condition: Excellent. Pool: Communal. Climate Control: Air Conditioning. Views: Sea, Panoramic. Features: Lift, Fitted Wardrobes, Near Transport, Private Terrace, Solarium, Ensuite Bathroom, Access for people with reduced mobility, Marble Flooring, Double Glazing. Furniture: Part Furnished. Kitchen: Fully Fitted. Garden: Communal. Security: Gated Complex, 24 Hour Security. Parking: Underground. Utilities: Electricity. Category: Holiday Homes, Resale.