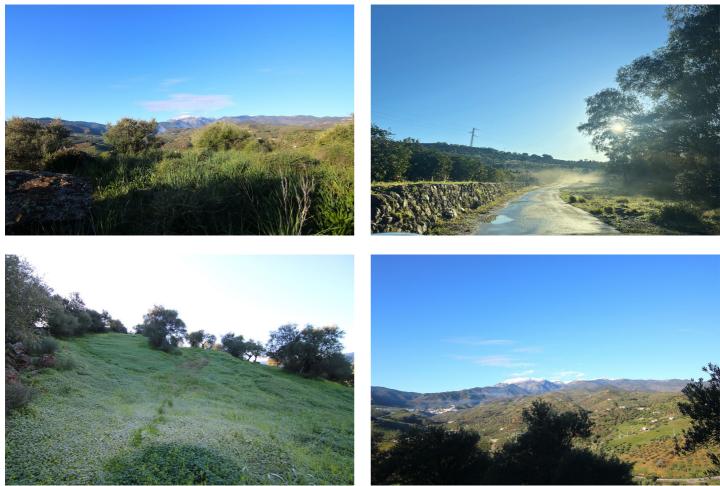

## Sierra de las Nieves, Tolox

Located just 4 minutes from the main road and a 5-minute walk from the river, this property offers a unique opportunity for those seeking a privileged natural setting. Key Features: Exceptional Natural Surroundings – Situated near the Sierra de las Nieves Natural Park, the plot is surrounded by breathtaking landscapes and rich biodiversity. Close to Town – Just a short distance from the charming town of Tolox, famous for its thermal waters and rich Andalusian culture. Great Accessibility – Easy access from the main road, with a fully paved path. Utilities – Possibility to connect to the electricity network. ??? OPTION TO PURCHASE ADJACENT PLOTS ???? ???? Contact us for more information!