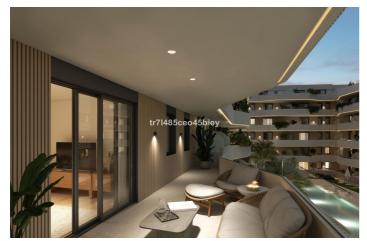

## **Features:**

Features Orientation Climate Control

Covered Terrace North Cold A/C
Lift East Hot A/C

Near TransportSouthPrivate TerraceWestStorage RoomSouth EastEnsuite BathroomNorth EastDouble GlazingSouth WestFitted WardrobesNorth West