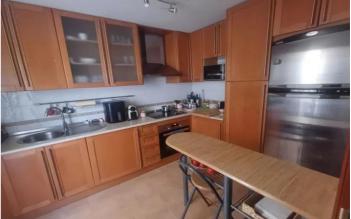

## Sierra de las Nieves, Monda

Middle Floor Apartment, Monda, Costa del Sol. 2 Bedrooms, 2 Bathrooms, Built 79 m<sup>2</sup>. Setting : Town, Close To Shops, Close To Schools. Orientation : East. Condition : Good. Climate Control : Air Conditioning, Hot A/C, Cold A/C. Views : Urban. Features : Lift, Fitted Wardrobes, Near Transport, Satellite TV, WiFi, Utility Room, Ensuite Bathroom, Access for people with reduced mobility, Double Glazing, Courtesy Bus, Near Church, Fiber Optic. Furniture : Part Furnished. Kitchen : Fully Fitted. Parking : Street. Category : Resale.