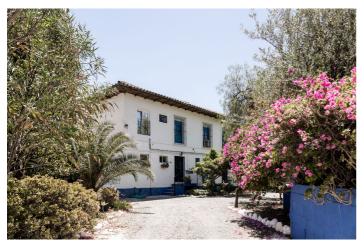

## Valle del Guadalhorce, Álora

This is a magnificent and unique Bohemian villa. The 100 years old historic villa is located on a large plot of more than 3000 square meters with the largest pool in the nearby area. The house has had several different use cases over the years thanks to its 10 rooms. The villa has been renovated for today's purposes with recently renovated bathrooms. The bedrooms offer stunning views of the Guadalhorse valley and the arabian castle of Alora. The personal décor and different color scheme that are a perfect fit with the original tiling and wooden doors, as well as other unique details. Each room is surprising with its personality and the villa with is surrounding area is suitable for many uses as a Boutique hotel, yoga retreat, meeting place, restaurant and more. The sky's the limit The garden seats 200 guests with its own barbeque and bar area. In addition to this there is a large, glazed farmhouse which works perfectly as a studio, gallery, hobby room etc. The farmhouse has its own separated apartment which could be used by the owner, staff or as a rental. There is one additional detached house with its own kitchen, bathroom, and loft. This amazing villa is a must-see place to experience! The bohemian villa is located 1 km from central Alora with Ronda and Marbella short drive away as well. You can walk to the train station in 5 minutes and take a short train ride of 8 minutes to El Chorro. Outstanding outdoor and sports facilities nearby, and the famous hiking trail Caminito del Rey is approximately 15 km away. This villa makes it possible to enjoy the countryside and having the Mediterranean Sea 45 minutes away.