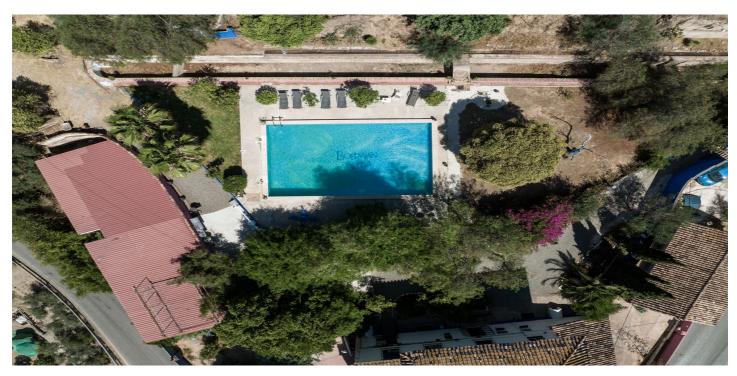

## Valle del Guadalhorce, Álora

This is a magnificent and unique Bohemian villa. The 100 years old historic villa is located on a large plot of more than 3000 square meters with the largest pool in the nearby area. The house has had several different use cases over the years thanks to its 10 rooms. The villa has been renovated for today's purposes with recently renovated bathrooms. The bedrooms offer stunning views of the Guadalhorse valley and the arabian castle of Alora. The personal décor and different color scheme that are a perfect fit with the original tiling and wooden doors, as well as other unique details. Each room is surprising with its personality and the villa with is surrounding area is suitable for many uses as a Boutique hotel, yoga retreat, meeting place, restaurant and more. The sky's the limit The garden seats 200 guests with its own barbeque and bar area. In addition to this there is a large, glazed farmhouse which works perfectly as a studio, gallery, hobby room etc. The farmhouse has its own separated apartment which could be used by the owner, staff or as a rental. There is one additional detached house with its own kitchen, bathroom, and loft. This amazing villa is a must-see place to experience! The bohemian villa is located 1 km from central Alora with Ronda and Marbella short drive away as well. You can walk to the train station in 5 minutes and take a short train ride of 8 minutes to El Chorro. Outstanding outdoor and sports facilities nearby, and the famous hiking trail Caminito del Rey is approximately 15 km away. This villa makes it possible to enjoy the countryside and having the Mediterranean Sea 45 minutes away.