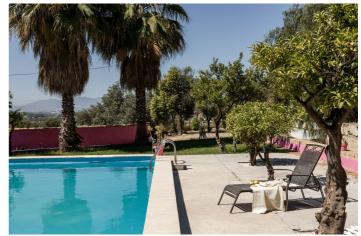

## Valle del Guadalhorce, Álora

This is a magnificent and unique Bohemian villa. The 100 years old historic villa is located on a large plot of more than 3000 square meters with the largest pool in the nearby area. The house has had several different use cases over the years thanks to its 10 rooms. The villa has been renovated for today's purposes with recently renovated bathrooms. The bedrooms offer stunning views of the Guadalhorse valley and the arabian castle of Alora. The personal décor and different color scheme that are a perfect fit with the original tiling and wooden doors, as well as other unique details. Each room is surprising with its personality and the villa with is surrounding area is suitable for many uses as a Boutique hotel, yoga retreat, meeting place, restaurant and more. The sky's the limit The garden seats 200 guests with its own barbeque and bar area. In addition to this there is a large, glazed farmhouse which works perfectly as a studio, gallery, hobby room etc. The farmhouse has its own separated apartment which could be used by the owner, staff or as a rental. There is one additional detached house with its own kitchen, bathroom, and loft. This amazing villa is a must-see place to experience! The bohemian villa is located 1 km from central Alora with Ronda and Marbella short drive away as well. You can walk to the train station in 5 minutes and take a short train ride of 8 minutes to El Chorro. Outstanding outdoor and sports facilities nearby, and the famous hiking trail Caminito del Rey is approximately 15 km away. This villa makes it possible to enjoy the countryside and having the Mediterranean Sea 45 minutes away.