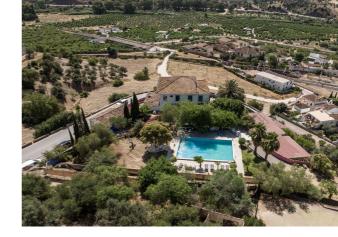

## Valle del Guadalhorce, Álora

This is a magnificent and unique Bohemian villa. The 100 years old historic villa is located on a large plot of more than 3000 square meters with the largest pool in the nearby area. The house has had several different use cases over the years thanks to its 10 rooms. The villa has been renovated for today's purposes with recently renovated bathrooms. The bedrooms offer stunning views of the Guadalhorse valley and the arabian castle of Alora. The personal décor and different color scheme that are a perfect fit with the original tiling and wooden doors, as well as other unique details. Each room is surprising with its personality and the villa with is surrounding area is suitable for many uses as a Boutique hotel, yoga retreat, meeting place, restaurant and more. The sky's the limit The garden seats 200 guests with its own barbeque and bar area. In addition to this there is a large, glazed farmhouse which works perfectly as a studio, gallery, hobby room etc. The farmhouse has its own separated apartment which could be used by the owner, staff or as a rental. There is one additional detached house with its own kitchen, bathroom, and loft. This amazing villa is a must-see place to experience! The bohemian villa is located 1 km from central Alora with Ronda and Marbella short drive away as well. You can walk to the train station in 5 minutes and take a short train ride of 8 minutes to El Chorro. Outstanding outdoor and sports facilities nearby, and the famous hiking trail Caminito del Rey is approximately 15 km away. This villa makes it possible to enjoy the countryside and having the Mediterranean Sea 45 minutes away.