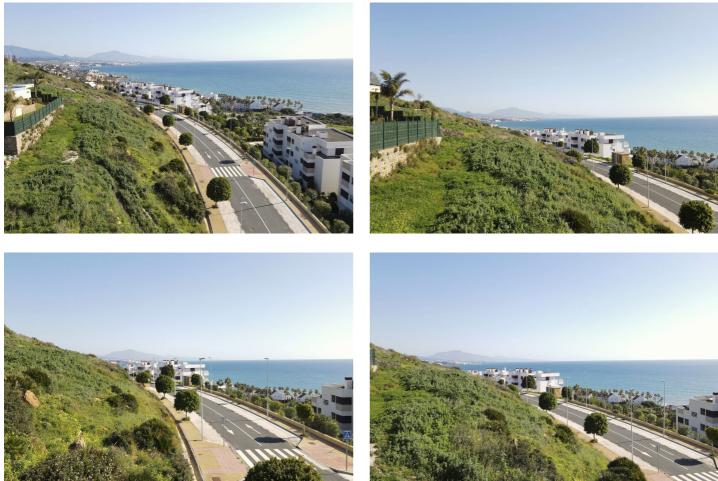

## Costa del Sol, Casares Playa

Plot with panoramic sea views in Camarate Golf, Casares Costa The plot is located in Casares Costa, just 300 metres from the beach, in the Camarate Golf development. The plot is located near the entrance with direct access to the national road, being 15 minutes from Sotogrande, the Sotogrande international school and its prestigious golf courses. Just 10 minutes from the port of Estepona, 6 minutes from the port of La Duquesa, 30 minutes from Gibraltar international airport and 40 minutes from Tarifa for lovers of surfing, kitesurfing and endless white sand beaches and taking the ferry from Tarifa with a short 45-minute trip, you can enjoy the emblematic and historic city of Tangier. The plot is located in the upper part of the development, looking over the residential buildings, with panoramic views to the sea, the African coast and the Rock of Gibraltar. The residential buildings in front act as a shield from the noise of the highway, giving the plot a tranquillity without being far from the connection to the highway. The plot has a SE orientation, and the views of the future villa will be from the E to the SW, having the sun from sunrise to sunset. The plot has 825.97m2, with calcification of UA-3 (detached house), with a buildability of 29% which would be 239.53m2 built (ground floor and first floor), to which a basement, terraces and solarium can be added according to the needs of the interested party. The Camarate area is a sector in full expansion for the last 4 years, where many people have decided to buy their plot to build their villa. An area where your property will undoubtedly be revalued upwards due to its growth, its views and the quiet life that many national and foreign clients opt for.