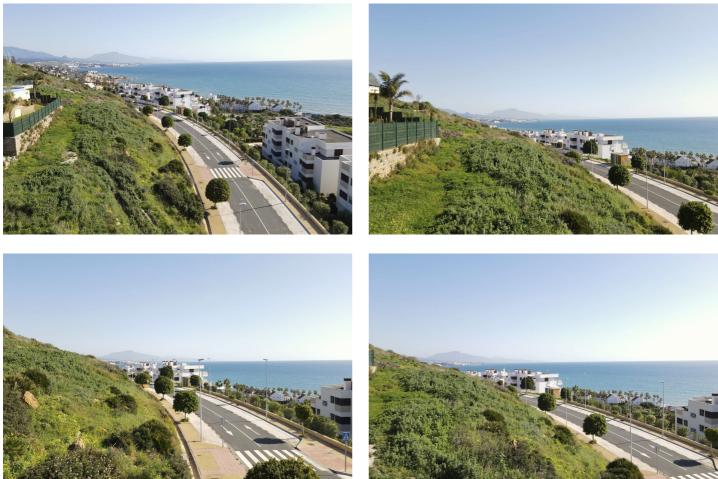

## Costa del Sol, Casares Playa

Plot with panoramic sea views in Camarate Golf, Casares Costa The plot is located in Casares Costa, just 300 metres from the beach, in the Camarate Golf development. The plot is located near the entrance with direct access to the national road, being 15 minutes from Sotogrande, the Sotogrande international school and its prestigious golf courses. Just 10 minutes from the port of Estepona, 6 minutes from the port of La Duquesa, 30 minutes from Gibraltar international airport and 40 minutes from Tarifa for lovers of surfing, kitesurfing and endless white sand beaches and taking the ferry from Tarifa with a short 45-minute trip, you can enjoy the emblematic and historic city of Tangier. The plot is located in the upper part of the development, looking over the residential buildings, with panoramic views to the sea, the African coast and the Rock of Gibraltar. The residential buildings in front act as a shield from the noise of the highway, giving the plot a tranquillity without being far from the connection to the highway. The plot has a SE orientation, and the views of the future villa will be from the E to the SW, having the sun from sunrise to sunset. The plot has 825.97m2, with calcification of UA-3 (detached house), with a buildability of 29% which would be 239.53m2 built (ground floor and first floor), to which a basement, terraces and solarium can be added according to the needs of the interested party. The Camarate area is a sector in full expansion for the last 4 years, where many people have decided to buy their plot to build their villa. An area where your property will undoubtedly be revalued upwards due to its growth, its views and the quiet life that many national and foreign clients opt for.