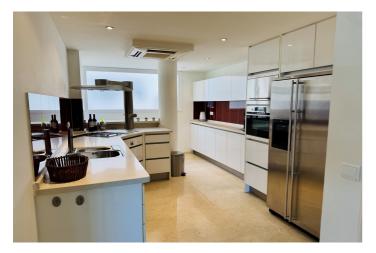

## Costa del Sol, Benalmádena

"Discover paradise in Puerto Marina, Benalmádena! This stunning 231m² apartment offers you a unique experience with 180-degree panoramic views of the sea and the port from its spacious terrace. The modern kitchen is fully equipped, ideal for food lovers. The elegant and tastefully decorated living-dining room is perfect for relaxing and enjoying unforgettable moments.